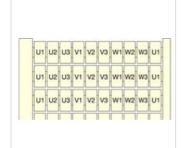

#### **General Information**

Extended Product Type: RC65 101->200 Vertical Product ID: 1SNA232061R2000

**EAN:** 3472592320618

Catalog Description: RC65 Terminal Block Markers pre-printed 101->200 Vertical

#### **Technical**

Spacing: 6 mm

Function: Pre-printed marker card

Insulation Material: Polyamide