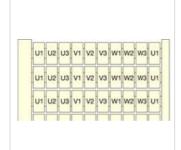

# RC65 1->10 (x10) Vertical

### **General Information**

Extended Product Type: RC65 1->10 (x10) Vertical Product ID: 1SNA232041R2400

**EAN:** 3472592320410

Catalog Description: RC65 Terminal Block Markers pre-printed 1->10 (x10) Vertical

### **Technical**

Spacing: 6 mm

Function: Pre-printed marker card

Insulation Material: Polyamide