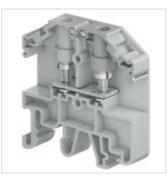

## **General Information**

 Extended Product Type:
 D1.5/20-1x20JR4

 Product ID:
 1SNA116056R1700

 EAN:
 3472591160567

Catalog Description: D1.5/20-1x20JR4 Specific Terminal Blocks

#### **Dimensions**

Product Net Height: 35 mm
Product Net Depth: 41 mm
Product Net Width: 12.7 mm

#### **Technical**

**Mounting on DIN Rail:** G32 (32 x 15 mm Mounting Rail) acc. to IEC 60715

TH35-7.5 (35 x 7.5 mm Mounting Rail) acc. to IEC 60715 TH35-15 (35 x 15 mm Mounting Rail) acc. to IEC 60715