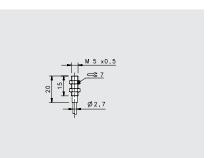

## NAMUR M5

NOMINAL SWITCHING DISTANCE

|     | NAMUR  |  |  |  |  |  |
|-----|--------|--|--|--|--|--|
|     | FLUSH  |  |  |  |  |  |
|     | cable  |  |  |  |  |  |
|     | 0,8 mm |  |  |  |  |  |
|     |        |  |  |  |  |  |
| No. |        |  |  |  |  |  |