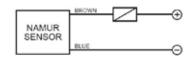

0 ms                                   |
| Repeatability             |                                           |
| Short Circuit Protection  | Present (self-resetting)                  |
| Electric Protection       | Against polarity reversal inductive loads |
| Temperature Limit         | (-25 +70 °C)                              |
| Protection Degree         | IP67                                      |
| Cable Length              | 2 m (PVC)                                 |
| Cable Section             | 2x 0,15 mm²                               |
| Housing Material          | Stainless-Steel                           |
| Weight - Cable Output     | 25g                                       |
| Weight - Connector Output |                                           |

## 2 wires NAMUR



## M8 2 wires NAMUR

NAMUR