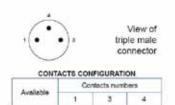

| 10-30 V/dc     | PNP/NPN<br>NO-NC  | 4 wires   | order No. |                  |
|----------------|-------------------|-----------|-----------|------------------|
| 10-30 Vdc      | PNP<br>NO         | 3 wires   | order No. |                  |
| 10-30 V/dc     | PNP<br>NC         | 3 wires   | order No. |                  |
| 10-30 Vdc      | NPN<br>NO         | 3 wires   | order No. |                  |
|                | NPN<br>NC         | 3 wires   | order No. |                  |
| 10. 20 Vdc     | PNP<br>NO-NC      | 4 wires   | order No. |                  |
| 10. 20 Vdc     | NPN<br>NO-NC      | 4 wires   | order No. |                  |
|                | NO-NC             | 2 wires   | order No. |                  |
| 20-250 Vac/Vdc | NO                | 2 wires   |           |                  |
| 20-250 Vac/Vdc | NC                | 2 wires   | order No. |                  |
| 20-250 Vac     | NO                | 2/3 wires | order No. |                  |
|                | Analog<br>0-20 mA | 3 wires   | order No. |                  |
|                | NAMUR             | 2 wires   | order No. | <br>IS-05-A20-03 |
|                |                   |           | order No. | 95B065410        |