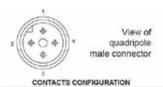

## M12 2 wires NAMUR

| Available   | Contacts numbers |   |   |     |  |  |
|-------------|------------------|---|---|-----|--|--|
| Available . | 1                | 2 | 3 | . 4 |  |  |
| NAMUR       | +                |   | - |     |  |  |