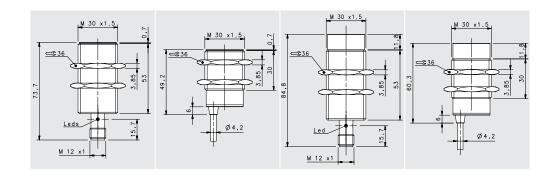

## NAMUR M30

|                           |                   |                                         |                          |                           | IVAI                            | VIUR                            |                                 |
|---------------------------|-------------------|-----------------------------------------|--------------------------|---------------------------|---------------------------------|---------------------------------|---------------------------------|
|                           |                   |                                         |                          | FLU                       | FLUSH NON FLUSH                 |                                 |                                 |
|                           |                   |                                         |                          | M12 conn                  | cable                           | M12 conn                        | cable                           |
| IOMINAL SWITCH            | IING DISTAN       | CE                                      |                          | 10mm                      | 10mm                            | 15mm                            | 15mm                            |
|                           | PNP/NPN           |                                         |                          |                           |                                 |                                 |                                 |
| 10-30 Vdc                 | NO-NC             | 4 wires                                 | order No.                |                           |                                 |                                 |                                 |
| 10-30 Vdc                 | PNP               | 3 wires                                 |                          |                           |                                 |                                 |                                 |
|                           | NO<br>PNP         |                                         | order No.                |                           | <del></del>                     |                                 |                                 |
| 10-30 Vdc                 | NC                | 3 wires                                 | order No.                |                           |                                 |                                 |                                 |
| 0-30 Vdc                  | NPN               | 3 wires                                 |                          |                           |                                 |                                 |                                 |
|                           | NO                | 2 ************************************* | order No.                |                           |                                 |                                 |                                 |
| 0-30 Vdc                  | NPN               | 3 wires                                 |                          |                           |                                 |                                 |                                 |
|                           | NC<br>PNP         |                                         | order No.                |                           | <del></del>                     |                                 |                                 |
| 10-30 Vdc                 | NO-NC             | 4 wires                                 | order No.                |                           |                                 |                                 |                                 |
| 10-30 Vdc                 | NPN               | 4 wires                                 |                          |                           |                                 |                                 |                                 |
| IO-30 VUL                 | NO-NC             | 4 WII ES                                | order No.                |                           |                                 |                                 |                                 |
| 10-30 Vdc                 | NO-NC             | 2 wires                                 |                          |                           |                                 |                                 |                                 |
|                           |                   |                                         | order No.                |                           |                                 |                                 |                                 |
| 20-250 Vac/Vdc            | NO                | 2 wires                                 |                          |                           |                                 |                                 |                                 |
|                           |                   |                                         | order No.                |                           |                                 |                                 |                                 |
| 20-250 Vac/Vdc            | NC                | 2 wires                                 | order No                 |                           |                                 |                                 |                                 |
|                           |                   |                                         | order No.                |                           |                                 |                                 |                                 |
| 0-250 Vac                 | NO                | 2/3 wires                               | order No.                |                           |                                 |                                 |                                 |
| 10-30 Vdc                 | Analog<br>0-20 mA | 3 wires                                 | order No.                |                           |                                 |                                 |                                 |
|                           |                   |                                         |                          |                           |                                 |                                 |                                 |
| NAMUR amplifier           | NAMUR             | 2 wires                                 | order No.                | IS-30-A20-S2<br>95B064630 | IS-30-A20-03<br>95B064610       | IS-30-C20-S2<br>95B064640       | IS-30-C20-03<br>95B064620       |
|                           |                   |                                         | order No.                | 930004030                 | 930004010                       | 930004040                       | 950004020                       |
| Nominal Voltage           |                   |                                         |                          | 7,7 + 9 V DC              | 7,7 + 9 V DC                    | 7,7 +9 V DC                     | 7,7 + 9 V DC                    |
| Residual Ripple           |                   |                                         |                          | < 10%                     | < 10%                           | < 10%                           | < 10%                           |
| lysteresis                |                   |                                         | < 10%                    | < 10%                     | < 10%                           | < 10%                           |                                 |
| лах. Output Curre         |                   |                                         | < 3 mA (metal absent)    | < 3 mA (metal absent)     | < 3 mA (metal absent)           | < 3 mA (metal absent)           |                                 |
| Min. Output Curre         |                   |                                         | < 1 mA (metal present)   | < 1 mA (metal present)    | < 1 mA (metal present)          | < 1 mA (metal present)          |                                 |
| Residual Current          |                   |                                         |                          |                           |                                 |                                 |                                 |
| /oltage Drop              |                   |                                         |                          |                           |                                 |                                 |                                 |
| Operation Led             |                   |                                         |                          |                           |                                 |                                 |                                 |
| Switching Frequer         | ncv               |                                         |                          | 500 Hz                    | 500 Hz                          | 500 Hz                          | 500 Hz                          |
| Start Up Delay            | ,                 |                                         |                          |                           |                                 |                                 |                                 |
| Repeatability             |                   |                                         | < 3%                     | < 3%                      | < 3%                            | < 3%                            |                                 |
| Short Circuit Prote       |                   |                                         | Present (self-resetting) | Present (self-resetting)  | Present (self-resetting)        | Present (self-resetting         |                                 |
| lectric Protection        |                   |                                         |                          | Against polarity reversal | Against polarity reversal       | Against polarity reversal       | Against polarity reversa        |
| Temperature Limit         |                   |                                         |                          | (-25 +60 °C)              | inductive loads<br>(-25 +60 °C) | inductive loads<br>(-25 +60 °C) | inductive loads<br>(-25 +60 °C) |
| ·                         |                   |                                         |                          |                           |                                 |                                 |                                 |
| Protection Degree         |                   |                                         |                          | IP67                      | IP67                            | IP67                            | IP67                            |
| able Length               |                   |                                         |                          |                           | 2 m                             |                                 | 2 m                             |
| Cable Section             |                   |                                         |                          |                           | 2 x 0,25 mm²                    |                                 | 2 x 0,25 mm²                    |
| Housing Material          |                   |                                         |                          | Nickel-plated brass       | Nickel-plated brass             | Nickel-plated brass             | Nickel-plated brass             |
| Weight - Cable Output     |                   |                                         |                          |                           | 210 g                           |                                 | 210 g                           |
| Weight - Connector Output |                   |                                         |                          | 170 g                     |                                 | 170 g                           |                                 |