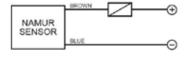

2 x 0,25 mm²                    |
| Housing Material          |                   |                                         |                          | Nickel-plated brass       | Nickel-plated brass             | Nickel-plated brass             | Nickel-plated brass             |
| Weight - Cable Output     |                   |                                         |                          |                           | 210 g                           |                                 | 210 g                           |
| Weight - Connector Output |                   |                                         |                          | 170 g                     |                                 | 170 g                           |                                 |

## 2 wires NAMUR



## M12 2 wires NAMUR



| Available   | Contacts numbers |   |   |     |  |  |
|-------------|------------------|---|---|-----|--|--|
| Available . | 1                | 2 | 3 | . 4 |  |  |
| NAMUR       | +                |   | - |     |  |  |