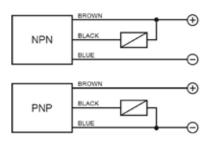

## 3 wires PNP or NPN

## M8 3 pole

| CONT                                                                                                                                                                                                                                                                                                                                                                                                                                                                                                                                                                                                                                                                                                                                                                                                                                                                                                                                                                                                                                                                                                                                                                                                                                                                                                                                                                                                                                                                                                                                                                                                                                                                                                                                                                                                                                                                                                                                                                                                                                                                                                                          | ACTS CON         | FIGURAT  | ION  |  |
|-------------------------------------------------------------------------------------------------------------------------------------------------------------------------------------------------------------------------------------------------------------------------------------------------------------------------------------------------------------------------------------------------------------------------------------------------------------------------------------------------------------------------------------------------------------------------------------------------------------------------------------------------------------------------------------------------------------------------------------------------------------------------------------------------------------------------------------------------------------------------------------------------------------------------------------------------------------------------------------------------------------------------------------------------------------------------------------------------------------------------------------------------------------------------------------------------------------------------------------------------------------------------------------------------------------------------------------------------------------------------------------------------------------------------------------------------------------------------------------------------------------------------------------------------------------------------------------------------------------------------------------------------------------------------------------------------------------------------------------------------------------------------------------------------------------------------------------------------------------------------------------------------------------------------------------------------------------------------------------------------------------------------------------------------------------------------------------------------------------------------------|------------------|----------|------|--|
| AND DESCRIPTION OF THE PERSON | Contacts numbers |          |      |  |
| Available                                                                                                                                                                                                                                                                                                                                                                                                                                                                                                                                                                                                                                                                                                                                                                                                                                                                                                                                                                                                                                                                                                                                                                                                                                                                                                                                                                                                                                                                                                                                                                                                                                                                                                                                                                                                                                                                                                                                                                                                                                                                                                                     | HOWN             | 3<br>RUE | BACK |  |
| NPN/PNP                                                                                                                                                                                                                                                                                                                                                                                                                                                                                                                                                                                                                                                                                                                                                                                                                                                                                                                                                                                                                                                                                                                                                                                                                                                                                                                                                                                                                                                                                                                                                                                                                                                                                                                                                                                                                                                                                                                                                                                                                                                                                                                       | +                | -        | NONC |  |