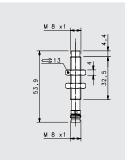

## STAINLESS STEEL M8

|                           |              |         |           | SHORT STAINLESS STEEL                     |                                           |                                           |  |  |
|---------------------------|--------------|---------|-----------|-------------------------------------------|-------------------------------------------|-------------------------------------------|--|--|
|                           |              |         |           | FLUSH                                     |                                           |                                           |  |  |
|                           |              |         |           | M8 conn                                   | M12 conn                                  | cable                                     |  |  |
| OMINAL SWITCH             | IING DISTANO | CE      |           | 1,5 mm                                    | 1,5 mm                                    | 1,5 mm                                    |  |  |
| PNP/NPN                   |              |         |           |                                           |                                           |                                           |  |  |
| 0-30 Vdc                  | NO-NC        | 4 wires | order No. |                                           |                                           |                                           |  |  |
|                           | PNP          | l       |           | IS-08-M1-S1                               | IS-08-M1-S2                               | IS-08-M1-03                               |  |  |
| 0-30 Vdc                  | NO           | 3 wires | order No. | 95B066870                                 | 95B066600                                 | 95B066380                                 |  |  |
|                           | PNP          |         |           | IS-08-M2-S1                               | IS-08-M2-S2                               | IS-08-M2-03                               |  |  |
| 0-30 Vdc                  | NC           | 3 wires | order No. | 95B066900                                 | 95B066630                                 | 95B066600                                 |  |  |
| 10-30 Vdc NPN<br>NO       | NPN          | 2       |           | IS-08-M3-S1                               | IS-08-M3-S2                               | IS-08-M3-03                               |  |  |
|                           | NO           | 3 wires | order No. | 95B066820                                 | 95B066540                                 | 95B066340                                 |  |  |
| 0.201/4-                  | NPN          | 2       |           | IS-08-M4-S1                               | IS-08-M4-S2                               | IS-08-M4-03                               |  |  |
| 10-30 Vdc                 | NC           | 3 wires | order No. | 95B066840                                 | 95B066570                                 | 95B066360                                 |  |  |
| 0-30 Vdc                  | PNP          |         |           |                                           |                                           |                                           |  |  |
| J-30 Vuc                  | NO-NC        | 4 wires | order No. |                                           |                                           |                                           |  |  |
| 0-30 Vdc                  | NPN          | 4 wires |           |                                           |                                           |                                           |  |  |
| - 50 vac                  | NO-NC        | - WIIC3 | order No. |                                           |                                           |                                           |  |  |
| 10-30 Vdc N               | NO-NC        | 2 wires |           |                                           |                                           |                                           |  |  |
|                           | NO NC        |         | order No. |                                           |                                           |                                           |  |  |
| 0-250 Vac/Vdc             | NO           | 2 wires |           |                                           |                                           |                                           |  |  |
| 20-250 Vac/ Vuc 1VC       | 140          |         | order No. |                                           |                                           |                                           |  |  |
| 0-250 Vac/Vdc             | NC           | 2 wires |           |                                           |                                           |                                           |  |  |
|                           |              | 2 WIICS | order No. |                                           |                                           |                                           |  |  |
| 0-250 Vac                 | NO           |         |           |                                           |                                           |                                           |  |  |
|                           |              |         | order No. |                                           |                                           |                                           |  |  |
| 0-30 Vdc                  | Analog       | 3 wires |           |                                           |                                           |                                           |  |  |
|                           | 0-20 mA      | 5(5     | order No. |                                           |                                           |                                           |  |  |
| NAMUR amplifier           | NAMUR 2      | 2 wires |           |                                           |                                           |                                           |  |  |
| ·                         |              |         | order No. |                                           |                                           |                                           |  |  |
| Iominal Voltage           |              |         |           | 10-30 Vdc (-15/10%)                       | 10-30 Vdc (-15/10%)                       | 10-30 Vdc (-15/10%)                       |  |  |
| Residual Ripple           |              |         |           | < 10%                                     | < 10%                                     | < 10%                                     |  |  |
| Hysteresis                |              |         |           | < 10%                                     | < 10%                                     | < 10%                                     |  |  |
| ,<br>⁄lax. Output Currei  | nt           |         |           | 200 mA                                    | 200 mA                                    | 200 mA                                    |  |  |
| /<br>/lin. Output Curre   |              |         |           |                                           |                                           |                                           |  |  |
| esidual Current           |              |         |           | < 10 mA                                   | < 10 mA                                   | < 10 mA                                   |  |  |
| Voltage Drop              |              |         |           | < 1,2 V (I=100mA)                         | < 1,2 V (I=100mA)                         | < 1,2 V (I=100mA)                         |  |  |
| Operation Led             |              |         |           | Yellow                                    | Yellow                                    | Yellow                                    |  |  |
| Switching Frequency       |              |         |           | 1000 Hz                                   | 1000 Hz                                   | 1000 Hz                                   |  |  |
| Start Up Delay            |              |         |           | < 50 ms                                   | < 50 ms                                   | < 50 ms                                   |  |  |
| Repeatability             |              |         |           | < 3%                                      | < 3%                                      | < 3%                                      |  |  |
| Short Circuit Protection  |              |         |           | Present (self-resetting)                  | Present (self-resetting)                  | Present (self-resetting)                  |  |  |
| Electric Protection       |              |         |           | Against polarity reversal inductive loads | Against polarity reversal inductive loads | Against polarity reversal inductive loads |  |  |
| Temperature Limit         |              |         |           | (-25 +70 °C)                              | (-25 +70 °C)                              | (-25 +70 °C)                              |  |  |
| Protection Degree         |              |         |           | IP69K                                     | IP69K                                     | IP69K                                     |  |  |
| able Length               |              |         |           |                                           |                                           |                                           |  |  |
| Cable Section             |              |         |           |                                           |                                           | 3x 0,14 mm²                               |  |  |
| Housing Material          |              |         |           | Stainless-Steel                           | Stainless-Steel                           | Stainless-Steel                           |  |  |
| Weight - Cable Out        | put          |         |           |                                           |                                           | 80 g                                      |  |  |
| Weight - Connector Output |              |         |           | 35g                                       | 55g                                       |                                           |  |  |