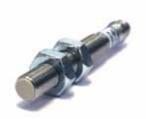

## STAINLESS STEEL M8

|                           |              |         |           | SHORT STAINLESS STEEL                     |                                           |                                           |  |  |
|---------------------------|--------------|---------|-----------|-------------------------------------------|-------------------------------------------|-------------------------------------------|--|--|
|                           |              |         |           | FLUSH                                     |                                           |                                           |  |  |
|                           |              |         |           | M8 conn                                   | M12 conn                                  | cable                                     |  |  |
| OMINAL SWITCH             | IING DISTANO | CE      |           | 1,5 mm                                    | 1,5 mm                                    | 1,5 mm                                    |  |  |
| PNP/NPN                   |              |         |           |                                           |                                           |                                           |  |  |
| 0-30 Vdc                  | NO-NC        | 4 wires | order No. |                                           |                                           |                                           |  |  |
|                           | PNP          | l       |           | IS-08-M1-S1                               | IS-08-M1-S2                               | IS-08-M1-03                               |  |  |
| 0-30 Vdc                  | NO           | 3 wires | order No. | 95B066870                                 | 95B066600                                 | 95B066380                                 |  |  |
|                           | PNP          |         |           | IS-08-M2-S1                               | IS-08-M2-S2                               | IS-08-M2-03                               |  |  |
| 0-30 Vdc                  | NC           | 3 wires | order No. | 95B066900                                 | 95B066630                                 | 95B066600                                 |  |  |
| 10-30 Vdc NPN<br>NO       | NPN          | 2       |           | IS-08-M3-S1                               | IS-08-M3-S2                               | IS-08-M3-03                               |  |  |
|                           | NO           | 3 wires | order No. | 95B066820                                 | 95B066540                                 | 95B066340                                 |  |  |
| 0.201/4-                  | NPN          | 2       |           | IS-08-M4-S1                               | IS-08-M4-S2                               | IS-08-M4-03                               |  |  |
| 10-30 Vdc                 | NC           | 3 wires | order No. | 95B066840                                 | 95B066570                                 | 95B066360                                 |  |  |
| 0-30 Vdc                  | PNP          |         |           |                                           |                                           |                                           |  |  |
| J-30 Vuc                  | NO-NC        | 4 wires | order No. |                                           |                                           |                                           |  |  |
| 0-30 Vdc                  | NPN          | 4 wires |           |                                           |                                           |                                           |  |  |
| - 50 vac                  | NO-NC        | - WIIC3 | order No. |                                           |                                           |                                           |  |  |
| 10-30 Vdc N               | NO-NC        | 2 wires |           |                                           |                                           |                                           |  |  |
|                           | NO NC        |         | order No. |                                           |                                           |                                           |  |  |
| 0-250 Vac/Vdc             | NO           | 2 wires |           |                                           |                                           |                                           |  |  |
| 20-250 Vac/ Vuc 1VC       | 140          |         | order No. |                                           |                                           |                                           |  |  |
| 0-250 Vac/Vdc             | NC           | 2 wires |           |                                           |                                           |                                           |  |  |
|                           |              | 2 WIICS | order No. |                                           |                                           |                                           |  |  |
| 0-250 Vac                 | NO           |         |           |                                           |                                           |                                           |  |  |
|                           |              |         | order No. |                                           |                                           |                                           |  |  |
| 0-30 Vdc                  | Analog       | 3 wires |           |                                           |                                           |                                           |  |  |
|                           | 0-20 mA      | 5(5     | order No. |                                           |                                           |                                           |  |  |
| NAMUR amplifier           | NAMUR 2      | 2 wires |           |                                           |                                           |                                           |  |  |
| ·                         |              |         | order No. |                                           |                                           |                                           |  |  |
| Iominal Voltage           |              |         |           | 10-30 Vdc (-15/10%)                       | 10-30 Vdc (-15/10%)                       | 10-30 Vdc (-15/10%)                       |  |  |
| Residual Ripple           |              |         |           | < 10%                                     | < 10%                                     | < 10%                                     |  |  |
| Hysteresis                |              |         |           | < 10%                                     | < 10%                                     | < 10%                                     |  |  |
| ,<br>⁄lax. Output Currei  | nt           |         |           | 200 mA                                    | 200 mA                                    | 200 mA                                    |  |  |
| /<br>/lin. Output Curre   |              |         |           |                                           |                                           |                                           |  |  |
| esidual Current           |              |         |           | < 10 mA                                   | < 10 mA                                   | < 10 mA                                   |  |  |
| Voltage Drop              |              |         |           | < 1,2 V (I=100mA)                         | < 1,2 V (I=100mA)                         | < 1,2 V (I=100mA)                         |  |  |
| Operation Led             |              |         |           | Yellow                                    | Yellow                                    | Yellow                                    |  |  |
| Switching Frequency       |              |         |           | 1000 Hz                                   | 1000 Hz                                   | 1000 Hz                                   |  |  |
| Start Up Delay            |              |         |           | < 50 ms                                   | < 50 ms                                   | < 50 ms                                   |  |  |
| Repeatability             |              |         |           | < 3%                                      | < 3%                                      | < 3%                                      |  |  |
| Short Circuit Protection  |              |         |           | Present (self-resetting)                  | Present (self-resetting)                  | Present (self-resetting)                  |  |  |
| Electric Protection       |              |         |           | Against polarity reversal inductive loads | Against polarity reversal inductive loads | Against polarity reversal inductive loads |  |  |
| Temperature Limit         |              |         |           | (-25 +70 °C)                              | (-25 +70 °C)                              | (-25 +70 °C)                              |  |  |
| Protection Degree         |              |         |           | IP69K                                     | IP69K                                     | IP69K                                     |  |  |
| able Length               |              |         |           |                                           |                                           |                                           |  |  |
| Cable Section             |              |         |           |                                           |                                           | 3x 0,14 mm²                               |  |  |
| Housing Material          |              |         |           | Stainless-Steel                           | Stainless-Steel                           | Stainless-Steel                           |  |  |
| Weight - Cable Out        | put          |         |           |                                           |                                           | 80 g                                      |  |  |
| Weight - Connector Output |              |         |           | 35g                                       | 55g                                       |                                           |  |  |