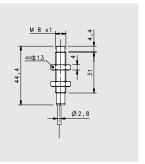

## STAINLESS STEEL M8

|                           |              |         |           | SHORT STAINLESS STEEL                     |                                           |                                           |  |  |
|---------------------------|--------------|---------|-----------|-------------------------------------------|-------------------------------------------|-------------------------------------------|--|--|
|                           |              |         |           | FLUSH                                     |                                           |                                           |  |  |
|                           |              |         |           | M8 conn                                   | M12 conn                                  | cable                                     |  |  |
| OMINAL SWITCH             | IING DISTANO | CE      |           | 1,5 mm                                    | 1,5 mm                                    | 1,5 mm                                    |  |  |
| PNP/NPN                   |              |         |           |                                           |                                           |                                           |  |  |
| 0-30 Vdc                  | NO-NC        | 4 wires | order No. |                                           |                                           |                                           |  |  |
|                           | PNP          | l       |           | IS-08-M1-S1                               | IS-08-M1-S2                               | IS-08-M1-03                               |  |  |
| 0-30 Vdc                  | NO           | 3 wires | order No. | 95B066870                                 | 95B066600                                 | 95B066380                                 |  |  |
|                           | PNP          |         |           | IS-08-M2-S1                               | IS-08-M2-S2                               | IS-08-M2-03                               |  |  |
| 0-30 Vdc                  | NC           | 3 wires | order No. | 95B066900                                 | 95B066630                                 | 95B066600                                 |  |  |
| 10-30 Vdc NPN<br>NO       | NPN          | 2       |           | IS-08-M3-S1                               | IS-08-M3-S2                               | IS-08-M3-03                               |  |  |
|                           | NO           | 3 wires | order No. | 95B066820                                 | 95B066540                                 | 95B066340                                 |  |  |
| 0.201/4-                  | NPN          | 2       |           | IS-08-M4-S1                               | IS-08-M4-S2                               | IS-08-M4-03                               |  |  |
| 10-30 Vdc                 | NC           | 3 wires | order No. | 95B066840                                 | 95B066570                                 | 95B066360                                 |  |  |
| 0-30 Vdc                  | PNP          |         |           |                                           |                                           |                                           |  |  |
| J-30 Vuc                  | NO-NC        | 4 wires | order No. |                                           |                                           |                                           |  |  |
| 0-30 Vdc                  | NPN          | 4 wires |           |                                           |                                           |                                           |  |  |
| - 50 vac                  | NO-NC        | - WIIC3 | order No. |                                           |                                           |                                           |  |  |
| 10-30 Vdc N               | NO-NC        | 2 wires |           |                                           |                                           |                                           |  |  |
|                           | NO NC        |         | order No. |                                           |                                           |                                           |  |  |
| 0-250 Vac/Vdc             | NO           | 2 wires |           |                                           |                                           |                                           |  |  |
| 20-250 Vac/ Vuc 1VC       | 140          |         | order No. |                                           |                                           |                                           |  |  |
| 0-250 Vac/Vdc             | NC           | 2 wires |           |                                           |                                           |                                           |  |  |
|                           |              | 2 WIICS | order No. |                                           |                                           |                                           |  |  |
| 0-250 Vac                 | NO           |         |           |                                           |                                           |                                           |  |  |
|                           |              |         | order No. |                                           |                                           |                                           |  |  |
| 0-30 Vdc                  | Analog       | 3 wires |           |                                           |                                           |                                           |  |  |
|                           | 0-20 mA      | 5(5     | order No. |                                           |                                           |                                           |  |  |
| NAMUR amplifier           | NAMUR 2      | 2 wires |           |                                           |                                           |                                           |  |  |
| ·                         |              |         | order No. |                                           |                                           |                                           |  |  |
| Iominal Voltage           |              |         |           | 10-30 Vdc (-15/10%)                       | 10-30 Vdc (-15/10%)                       | 10-30 Vdc (-15/10%)                       |  |  |
| Residual Ripple           |              |         |           | < 10%                                     | < 10%                                     | < 10%                                     |  |  |
| Hysteresis                |              |         |           | < 10%                                     | < 10%                                     | < 10%                                     |  |  |
| ,<br>⁄lax. Output Currei  | nt           |         |           | 200 mA                                    | 200 mA                                    | 200 mA                                    |  |  |
| /<br>/lin. Output Curre   |              |         |           |                                           |                                           |                                           |  |  |
| esidual Current           |              |         |           | < 10 mA                                   | < 10 mA                                   | < 10 mA                                   |  |  |
| Voltage Drop              |              |         |           | < 1,2 V (I=100mA)                         | < 1,2 V (I=100mA)                         | < 1,2 V (I=100mA)                         |  |  |
| Operation Led             |              |         |           | Yellow                                    | Yellow                                    | Yellow                                    |  |  |
| Switching Frequency       |              |         |           | 1000 Hz                                   | 1000 Hz                                   | 1000 Hz                                   |  |  |
| Start Up Delay            |              |         |           | < 50 ms                                   | < 50 ms                                   | < 50 ms                                   |  |  |
| Repeatability             |              |         |           | < 3%                                      | < 3%                                      | < 3%                                      |  |  |
| Short Circuit Protection  |              |         |           | Present (self-resetting)                  | Present (self-resetting)                  | Present (self-resetting)                  |  |  |
| Electric Protection       |              |         |           | Against polarity reversal inductive loads | Against polarity reversal inductive loads | Against polarity reversal inductive loads |  |  |
| Temperature Limit         |              |         |           | (-25 +70 °C)                              | (-25 +70 °C)                              | (-25 +70 °C)                              |  |  |
| Protection Degree         |              |         |           | IP69K                                     | IP69K                                     | IP69K                                     |  |  |
| able Length               |              |         |           |                                           |                                           |                                           |  |  |
| Cable Section             |              |         |           |                                           |                                           | 3x 0,14 mm²                               |  |  |
| Housing Material          |              |         |           | Stainless-Steel                           | Stainless-Steel                           | Stainless-Steel                           |  |  |
| Weight - Cable Out        | put          |         |           |                                           |                                           | 80 g                                      |  |  |
| Weight - Connector Output |              |         |           | 35g                                       | 55g                                       |                                           |  |  |