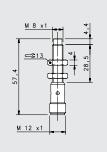

## STAINLESS STEEL M8

|                           |              |         |           | SHORT STAINLESS STEEL                     |                                           |                                           |  |  |
|---------------------------|--------------|---------|-----------|-------------------------------------------|-------------------------------------------|-------------------------------------------|--|--|
|                           |              |         |           | FLUSH                                     |                                           |                                           |  |  |
|                           |              |         |           | M8 conn                                   | M12 conn                                  | cable                                     |  |  |
| OMINAL SWITCH             | IING DISTANO | CE      |           | 1,5 mm                                    | 1,5 mm                                    | 1,5 mm                                    |  |  |
| PNP/NPN                   |              |         |           |                                           |                                           |                                           |  |  |
| 0-30 Vdc                  | NO-NC        | 4 wires | order No. |                                           |                                           |                                           |  |  |
|                           | PNP          | l       |           | IS-08-M1-S1                               | IS-08-M1-S2                               | IS-08-M1-03                               |  |  |
| 0-30 Vdc                  | NO           | 3 wires | order No. | 95B066870                                 | 95B066600                                 | 95B066380                                 |  |  |
|                           | PNP          |         |           | IS-08-M2-S1                               | IS-08-M2-S2                               | IS-08-M2-03                               |  |  |
| 0-30 Vdc                  | NC           | 3 wires | order No. | 95B066900                                 | 95B066630                                 | 95B066600                                 |  |  |
| 10-30 Vdc NPN<br>NO       | NPN          | 2       |           | IS-08-M3-S1                               | IS-08-M3-S2                               | IS-08-M3-03                               |  |  |
|                           | NO           | 3 wires | order No. | 95B066820                                 | 95B066540                                 | 95B066340                                 |  |  |
| 0.201/4-                  | NPN          | 2       |           | IS-08-M4-S1                               | IS-08-M4-S2                               | IS-08-M4-03                               |  |  |
| 10-30 Vdc                 | NC           | 3 wires | order No. | 95B066840                                 | 95B066570                                 | 95B066360                                 |  |  |
| 0-30 Vdc                  | PNP          |         |           |                                           |                                           |                                           |  |  |
| J-30 Vuc                  | NO-NC        | 4 wires | order No. |                                           |                                           |                                           |  |  |
| 0-30 Vdc                  | NPN          | 4 wires |           |                                           |                                           |                                           |  |  |
| - 50 vac                  | NO-NC        | - WIIC3 | order No. |                                           |                                           |                                           |  |  |
| 10-30 Vdc N               | NO-NC        | 2 wires |           |                                           |                                           |                                           |  |  |
|                           | NO NC        |         | order No. |                                           |                                           |                                           |  |  |
| 0-250 Vac/Vdc             | NO           | 2 wires |           |                                           |                                           |                                           |  |  |
| 20-250 Vac/ Vuc 1VC       | 140          |         | order No. |                                           |                                           |                                           |  |  |
| 0-250 Vac/Vdc             | NC           | 2 wires |           |                                           |                                           |                                           |  |  |
|                           |              | 2 WIICS | order No. |                                           |                                           |                                           |  |  |
| 0-250 Vac                 | NO           |         |           |                                           |                                           |                                           |  |  |
|                           |              |         | order No. |                                           |                                           |                                           |  |  |
| 0-30 Vdc                  | Analog       | 3 wires |           |                                           |                                           |                                           |  |  |
|                           | 0-20 mA      | 5(5     | order No. |                                           |                                           |                                           |  |  |
| NAMUR amplifier           | NAMUR 2      | 2 wires |           |                                           |                                           |                                           |  |  |
| ·                         |              |         | order No. |                                           |                                           |                                           |  |  |
| Iominal Voltage           |              |         |           | 10-30 Vdc (-15/10%)                       | 10-30 Vdc (-15/10%)                       | 10-30 Vdc (-15/10%)                       |  |  |
| Residual Ripple           |              |         |           | < 10%                                     | < 10%                                     | < 10%                                     |  |  |
| Hysteresis                |              |         |           | < 10%                                     | < 10%                                     | < 10%                                     |  |  |
| ,<br>⁄lax. Output Currei  | nt           |         |           | 200 mA                                    | 200 mA                                    | 200 mA                                    |  |  |
| /<br>/lin. Output Curre   |              |         |           |                                           |                                           |                                           |  |  |
| esidual Current           |              |         |           | < 10 mA                                   | < 10 mA                                   | < 10 mA                                   |  |  |
| Voltage Drop              |              |         |           | < 1,2 V (I=100mA)                         | < 1,2 V (I=100mA)                         | < 1,2 V (I=100mA)                         |  |  |
| Operation Led             |              |         |           | Yellow                                    | Yellow                                    | Yellow                                    |  |  |
| Switching Frequency       |              |         |           | 1000 Hz                                   | 1000 Hz                                   | 1000 Hz                                   |  |  |
| Start Up Delay            |              |         |           | < 50 ms                                   | < 50 ms                                   | < 50 ms                                   |  |  |
| Repeatability             |              |         |           | < 3%                                      | < 3%                                      | < 3%                                      |  |  |
| Short Circuit Protection  |              |         |           | Present (self-resetting)                  | Present (self-resetting)                  | Present (self-resetting)                  |  |  |
| Electric Protection       |              |         |           | Against polarity reversal inductive loads | Against polarity reversal inductive loads | Against polarity reversal inductive loads |  |  |
| Temperature Limit         |              |         |           | (-25 +70 °C)                              | (-25 +70 °C)                              | (-25 +70 °C)                              |  |  |
| Protection Degree         |              |         |           | IP69K                                     | IP69K                                     | IP69K                                     |  |  |
| able Length               |              |         |           |                                           |                                           |                                           |  |  |
| Cable Section             |              |         |           |                                           |                                           | 3x 0,14 mm²                               |  |  |
| Housing Material          |              |         |           | Stainless-Steel                           | Stainless-Steel                           | Stainless-Steel                           |  |  |
| Weight - Cable Out        | put          |         |           |                                           |                                           | 80 g                                      |  |  |
| Weight - Connector Output |              |         |           | 35g                                       | 55g                                       |                                           |  |  |