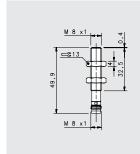

## STAINLESS STEEL M8

|                           |              |         |           | SHORT STAINLESS STEEL                     |                                           |                                           |  |  |
|---------------------------|--------------|---------|-----------|-------------------------------------------|-------------------------------------------|-------------------------------------------|--|--|
|                           |              |         |           | FLUSH                                     |                                           |                                           |  |  |
|                           |              |         |           | M8 conn                                   | M12 conn                                  | cable                                     |  |  |
| OMINAL SWITCH             | IING DISTANO | CE      |           | 1,5 mm                                    | 1,5 mm                                    | 1,5 mm                                    |  |  |
| PNP/NPN                   |              |         |           |                                           |                                           |                                           |  |  |
| 0-30 Vdc                  | NO-NC        | 4 wires | order No. |                                           |                                           |                                           |  |  |
|                           | PNP          | l       |           | IS-08-M1-S1                               | IS-08-M1-S2                               | IS-08-M1-03                               |  |  |
| 0-30 Vdc                  | NO           | 3 wires | order No. | 95B066870                                 | 95B066600                                 | 95B066380                                 |  |  |
|                           | PNP          |         |           | IS-08-M2-S1                               | IS-08-M2-S2                               | IS-08-M2-03                               |  |  |
| 0-30 Vdc                  | NC           | 3 wires | order No. | 95B066900                                 | 95B066630                                 | 95B066600                                 |  |  |
| 10-30 Vdc NPN<br>NO       | NPN          | 2       |           | IS-08-M3-S1                               | IS-08-M3-S2                               | IS-08-M3-03                               |  |  |
|                           | NO           | 3 wires | order No. | 95B066820                                 | 95B066540                                 | 95B066340                                 |  |  |
| 0.201/4-                  | NPN          | 2       |           | IS-08-M4-S1                               | IS-08-M4-S2                               | IS-08-M4-03                               |  |  |
| 10-30 Vdc                 | NC           | 3 wires | order No. | 95B066840                                 | 95B066570                                 | 95B066360                                 |  |  |
| 0-30 Vdc                  | PNP          |         |           |                                           |                                           |                                           |  |  |
| J-30 Vuc                  | NO-NC        | 4 wires | order No. |                                           |                                           |                                           |  |  |
| 0-30 Vdc                  | NPN          | 4 wires |           |                                           |                                           |                                           |  |  |
| - 50 vac                  | NO-NC        | - WIIC3 | order No. |                                           |                                           |                                           |  |  |
| 10-30 Vdc N               | NO-NC        | 2 wires |           |                                           |                                           |                                           |  |  |
|                           | NO NC        |         | order No. |                                           |                                           |                                           |  |  |
| 0-250 Vac/Vdc             | NO           | 2 wires |           |                                           |                                           |                                           |  |  |
| 20-250 Vac/ Vuc 1VC       | 140          |         | order No. |                                           |                                           |                                           |  |  |
| 0-250 Vac/Vdc             | NC           | 2 wires |           |                                           |                                           |                                           |  |  |
|                           |              | 2 WIICS | order No. |                                           |                                           |                                           |  |  |
| 0-250 Vac                 | NO           |         |           |                                           |                                           |                                           |  |  |
|                           |              |         | order No. |                                           |                                           |                                           |  |  |
| 0-30 Vdc                  | Analog       | 3 wires |           |                                           |                                           |                                           |  |  |
|                           | 0-20 mA      | 5(5     | order No. |                                           |                                           |                                           |  |  |
| NAMUR amplifier           | NAMUR 2      | 2 wires |           |                                           |                                           |                                           |  |  |
| ·                         |              |         | order No. |                                           |                                           |                                           |  |  |
| Iominal Voltage           |              |         |           | 10-30 Vdc (-15/10%)                       | 10-30 Vdc (-15/10%)                       | 10-30 Vdc (-15/10%)                       |  |  |
| Residual Ripple           |              |         |           | < 10%                                     | < 10%                                     | < 10%                                     |  |  |
| Hysteresis                |              |         |           | < 10%                                     | < 10%                                     | < 10%                                     |  |  |
| ,<br>⁄lax. Output Currei  | nt           |         |           | 200 mA                                    | 200 mA                                    | 200 mA                                    |  |  |
| /<br>/lin. Output Curre   |              |         |           |                                           |                                           |                                           |  |  |
| esidual Current           |              |         |           | < 10 mA                                   | < 10 mA                                   | < 10 mA                                   |  |  |
| Voltage Drop              |              |         |           | < 1,2 V (I=100mA)                         | < 1,2 V (I=100mA)                         | < 1,2 V (I=100mA)                         |  |  |
| Operation Led             |              |         |           | Yellow                                    | Yellow                                    | Yellow                                    |  |  |
| Switching Frequency       |              |         |           | 1000 Hz                                   | 1000 Hz                                   | 1000 Hz                                   |  |  |
| Start Up Delay            |              |         |           | < 50 ms                                   | < 50 ms                                   | < 50 ms                                   |  |  |
| Repeatability             |              |         |           | < 3%                                      | < 3%                                      | < 3%                                      |  |  |
| Short Circuit Protection  |              |         |           | Present (self-resetting)                  | Present (self-resetting)                  | Present (self-resetting)                  |  |  |
| Electric Protection       |              |         |           | Against polarity reversal inductive loads | Against polarity reversal inductive loads | Against polarity reversal inductive loads |  |  |
| Temperature Limit         |              |         |           | (-25 +70 °C)                              | (-25 +70 °C)                              | (-25 +70 °C)                              |  |  |
| Protection Degree         |              |         |           | IP69K                                     | IP69K                                     | IP69K                                     |  |  |
| able Length               |              |         |           |                                           |                                           |                                           |  |  |
| Cable Section             |              |         |           |                                           |                                           | 3x 0,14 mm²                               |  |  |
| Housing Material          |              |         |           | Stainless-Steel                           | Stainless-Steel                           | Stainless-Steel                           |  |  |
| Weight - Cable Out        | put          |         |           |                                           |                                           | 80 g                                      |  |  |
| Weight - Connector Output |              |         |           | 35g                                       | 55g                                       |                                           |  |  |

| SHORT STAINLESS STEEL                     |                                           |                                           |  |  |  |
|-------------------------------------------|-------------------------------------------|-------------------------------------------|--|--|--|
| NON FLUSH                                 |                                           |                                           |  |  |  |
| M8 conn                                   | M12 conn                                  | cable                                     |  |  |  |
| 2 mm                                      | 2 mm                                      | 2 mm                                      |  |  |  |
|                                           |                                           |                                           |  |  |  |
|                                           |                                           |                                           |  |  |  |
| IS-08-N1-S1                               | IS-08-N1-S2                               | IS-08-N1-03                               |  |  |  |
| 95B066980                                 | 95B066710                                 | 95B066490                                 |  |  |  |
| IS-08-N2-S1                               | IS-08-N2-S2                               | IS-08-N2-03                               |  |  |  |
| 95B067010                                 | 95B066730                                 | 95B066510                                 |  |  |  |
| IS-08-N3-S1                               | IS-08-N3-S2                               | IS-08-N3-03                               |  |  |  |
| 95B066930                                 | 95B066660                                 | 95B066440                                 |  |  |  |
| IS-08-N4-S1                               | IS-08-N4-S2                               | IS-08-N4-03                               |  |  |  |
| 95B066950                                 | 95B066680                                 | 95B066470                                 |  |  |  |
|                                           |                                           |                                           |  |  |  |
|                                           |                                           |                                           |  |  |  |
|                                           |                                           |                                           |  |  |  |
|                                           |                                           |                                           |  |  |  |
|                                           |                                           |                                           |  |  |  |
|                                           |                                           |                                           |  |  |  |
|                                           |                                           |                                           |  |  |  |
|                                           |                                           |                                           |  |  |  |
|                                           |                                           |                                           |  |  |  |
|                                           |                                           |                                           |  |  |  |
|                                           |                                           |                                           |  |  |  |
|                                           |                                           |                                           |  |  |  |
|                                           |                                           |                                           |  |  |  |
|                                           |                                           |                                           |  |  |  |
|                                           |                                           |                                           |  |  |  |
|                                           |                                           |                                           |  |  |  |
| 10-30 Vdc (-15/10%)                       | 10-30 Vdc (-15/10%)                       | 10-30 Vdc (-15/10%)                       |  |  |  |
| < 10%                                     | < 10%                                     | < 10%                                     |  |  |  |
| < 10%                                     | < 10%                                     | < 10%                                     |  |  |  |
| 200 mA                                    | 200 mA                                    | 200 mA                                    |  |  |  |
|                                           |                                           |                                           |  |  |  |
| < 10 mA                                   | < 10 mA                                   | < 10 mA                                   |  |  |  |
| < 1,2 V (I=100mA)                         | < 1,2 V (I=100mA)                         | < 1,2 V (I=100mA)                         |  |  |  |
| Yellow                                    | Yellow                                    | Yellow                                    |  |  |  |
| 1000 Hz                                   | 1000 Hz                                   | 1000 Hz                                   |  |  |  |
| < 50 ms                                   | < 50 ms                                   | < 50 ms                                   |  |  |  |
| < 3%                                      | < 3%                                      | < 3%                                      |  |  |  |
| Present (self-resetting)                  | Present (self-resetting)                  | Present (self-resetting)                  |  |  |  |
| Against polarity reversal inductive loads | Against polarity reversal inductive loads | Against polarity reversal inductive loads |  |  |  |
| (-25 +70 °C)                              | (-25 +70 °C)                              | (-25 +70 °C)                              |  |  |  |
| IP69K                                     | IP69K                                     | IP69K                                     |  |  |  |
|                                           |                                           |                                           |  |  |  |
|                                           |                                           | 3x 0,14 mm²                               |  |  |  |
| Stainless-Steel                           | Stainless-Steel                           | Stainless-Steel                           |  |  |  |
|                                           |                                           | 80 g                                      |  |  |  |
| 35g                                       | 55g                                       |                                           |  |  |  |