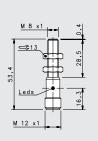

## M12 3 pole

| Acceptance of | Contacts numbers |   |   |       |  |
|---------------|------------------|---|---|-------|--|
| Available.    | 1                | 2 | 3 | 4     |  |
| (NO or NC)    | +                |   | _ | NO/NO |  |