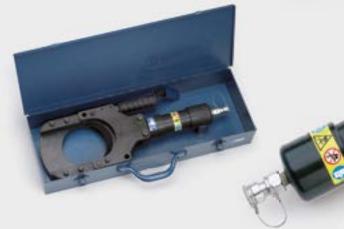

## **HYDRAULIC CUTTING HEAD**

general features

| Max<br>cutting Ø | Max operating<br>pressure<br>bar | Dimensions mm |       | Weight<br>kg |
|------------------|----------------------------------|---------------|-------|--------------|
| mm               |                                  | length        | width | kg           |
| 120              | 700                              | 536           | 175   | 9,5          |

CE

| STORAGE    |               |              |                           |                        |  |  |
|------------|---------------|--------------|---------------------------|------------------------|--|--|
| Туре       | Dimensions mm | Weight<br>kg | Supplied<br>with the tool | Purchase<br>separately |  |  |
| VAL TC 120 | 590x209xh84   | 4,9          | *                         |                        |  |  |

Handle designed for ease of operation Hydraulic cutting head specifically designed to cut Copper, Aluminium and Telecommunications cable having a max overall diameter of 120 mm.

0

INDUSTRIAL APPLICATION