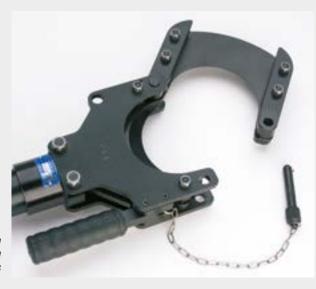

The head can easily be opened to cut running cables, and the handle allows the most comfortable positioning of the head onto the cable to be cut.

The head is complete with a quick automatic coupler for connection to a hydraulic pump with a working pressure of 700 bar max, (see page 172-176).

Opening head, to allow cutting of running cables

139

Below is a list of articles with direct links to our shop Electric Automation Network where you can see:

- Quote per purchase volume in real time.
- Online documentation and datasheets of all products.
- Estimated delivery time enquiry in real time.
- Logistics systems for the shipment of materials almost anywhere in the world.
- Purchasing management, order record and tracking of shipments.