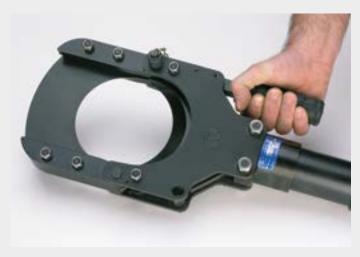

Handle designed for ease of operation Hydraulic cutting head specifically designed to cut Copper, Aluminium and Telecommunications cable having a max overall diameter of 120 mm.

0

INDUSTRIAL APPLICATION

The head can easily be opened to cut running cables, and the handle allows the most comfortable positioning of the head onto the cable to be cut.

The head is complete with a quick automatic coupler for connection to a hydraulic pump with a working pressure of 700 bar max, (see page 172-176).