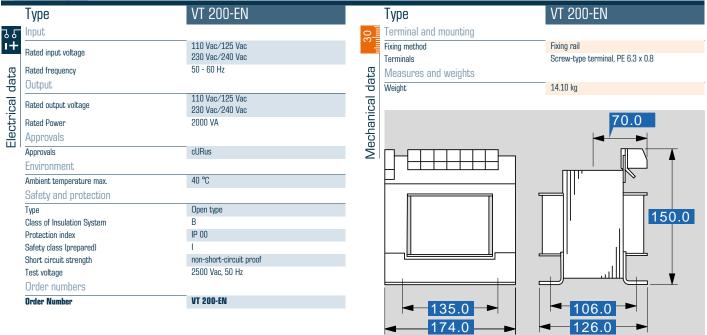

#### Autotransformer **VT 200-EN**

To access the product, <u>click on the green button</u>.

| Product                                                                            | Code    | Reference | Product link |
|------------------------------------------------------------------------------------|---------|-----------|--------------|
| Autotransformer PRI 110/125/230/240 Vac, SEC 150 - 3000<br>VA, 110/125/230/240 Vac | VT200EN | VT 200-EN | Buy on EAN   |