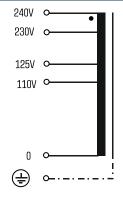

## Sample application

#### **Applications**

Autotransformer for adjustment of the voltage on the input and output sides with no requirement for electrical isolation.