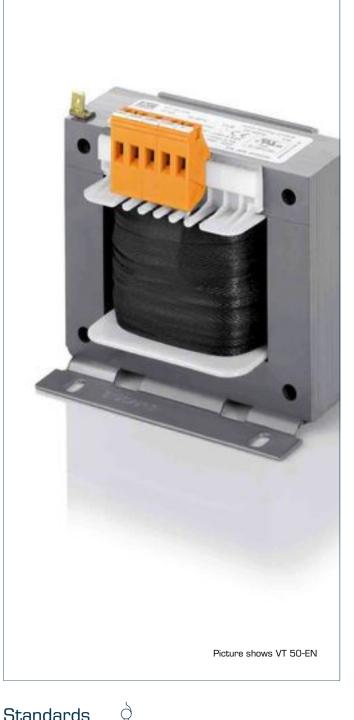

### Advantages

Low weight and small size (compared to isolating transformers)

Very high efficiency

Very good moisture protection and low noise thanks to BLOCKIMPEX vacuum impregnation

Contact protected screw connection terminals complying with UVV BGV A3

Simple mounting thanks to robust metal fixing rail with oval slots