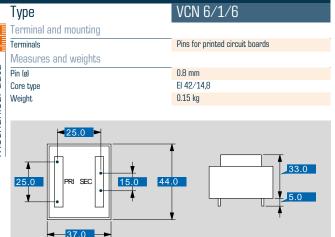

# Safety isolating transformer **VCN 6/1/6**

| Туре                            | VCN 6/1/6                    | Туре                    |
|---------------------------------|------------------------------|-------------------------|
| Input                           |                              | o Terminal and mounting |
| Rated input voltage             | 230 Vac                      | Terminal and mounting   |
| Rated frequency                 | 50 - 60 Hz                   | Measures and weights    |
| Output                          |                              | Pin (ø)                 |
| Rated output voltage            | 6.0 Vac                      | Pin (ø)<br>Core type    |
| Rated Power                     | 6.0 VA                       | TO Weight               |
| No-load voltage (app. x factor) | 1.46                         | .ic                     |
| No-load loss (typ.)             | 2.00 W                       | Weight                  |
| Efficiency                      | 63 %                         |                         |
| Standards                       |                              | ž III                   |
| Classification                  | Safety isolating transformer | <b>▲</b>           ,    |
| Approvals                       |                              | 25.0 PRI SEC 15         |
| Approvals                       | cURus,<br>ENEC 10 (VDE)      |                         |
| Environment                     |                              |                         |
| Ambient temperature max.        | 70 °C                        | <b>→</b> <u>37.0</u>    |
| Safety and protection           |                              |                         |
| Туре                            | Encapsulated                 |                         |
| Class of Insulation System      | В                            |                         |
| Protection index                | IP 00                        |                         |
| Safety class (prepared)         | II                           |                         |
| Short circuit strength          | non-short-circuit proof      |                         |
| Order numbers                   |                              |                         |
| Order Number                    | VCN 6/1/6                    |                         |