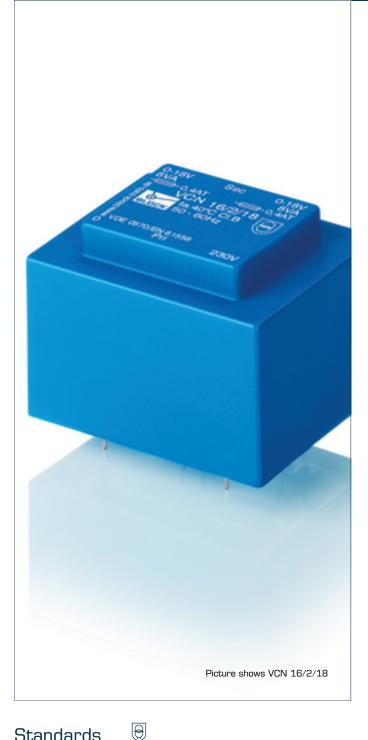

#### Safety isolating transformer VCN 6/1/6

#### Standards

Safety isolating transformer to: VDE 0570 Part 2-6, DIN EN 61558-2-6, EN 61558-2-6, IEC 61558-2-6, UL 5085-1/-2, CSA 22.2 No.66

## Advantages

Minimum size at high output

Also with double output voltage for series or parallel connection

Designed for high ambient temperatures

Permanent corrosion protection, high insulation value and maximum electrical reliability thanks to XtraDenseFill resin encapsulation

Coil shell in 2-chamber technology

Self-extinguishing potting material

Additional mounting option with tabs on the housing (from 28 VA)