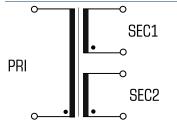

#### Applications

As a mains transformer for adjustment of the voltage and simple electrical isolation.

As a safety isolating transformer for the safe electrical isolation of the input and output sides. The transformer is suitable for creating SELV and PELV circuits because of the limit on the output voltage.