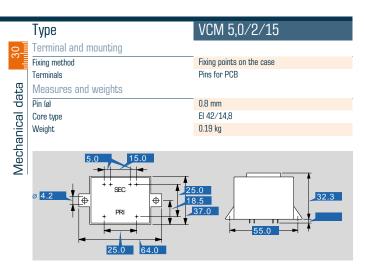

# Safety isolating transformer VCM 5,0/2/15

| ٦                      | Гуре                            | VCM 5,0/2/15                                       |  |  |
|------------------------|---------------------------------|----------------------------------------------------|--|--|
| ، ک                    | Input                           |                                                    |  |  |
| <b>+</b> F             | Rated input voltage             | 230 Vac                                            |  |  |
| F                      | Rated frequency                 | 50 - 60 Hz                                         |  |  |
| Electrical data        | Dutput                          |                                                    |  |  |
| 8   F                  | Rated output voltage            | 2 x 15 Vac                                         |  |  |
| ro F                   | Rated Power                     | 5.0 VA                                             |  |  |
| 은   N                  | Vo-load voltage (app. x factor) | 1.25<br>1.50 W<br>68 %                             |  |  |
| ₹ N                    | No-load loss (typ.)             |                                                    |  |  |
| 음  E                   | Efficiency                      |                                                    |  |  |
|                        | Standards                       |                                                    |  |  |
| C                      | Classification                  | Safety isolating transformer                       |  |  |
| ŀ                      | Approvals                       |                                                    |  |  |
| F                      | Approvals                       | cURus, ENEC (VDE)                                  |  |  |
| E                      | Environment                     |                                                    |  |  |
| A                      | Ambient temperature max.        | 50 °C                                              |  |  |
| 5                      | Safety and protection           |                                                    |  |  |
| T                      | Гуре                            | Encapsulated<br>VDE=B, UL=class 105<br>IP 00<br>II |  |  |
| C                      | Class of Insulation System      |                                                    |  |  |
| F                      | Protection index                |                                                    |  |  |
| 5                      | Safety class (prepared)         |                                                    |  |  |
| Short circuit strength |                                 | non-short-circuit proof                            |  |  |
| (                      | Order numbers                   |                                                    |  |  |
| 0                      | Order Number                    | VCM 5,0/2/15                                       |  |  |