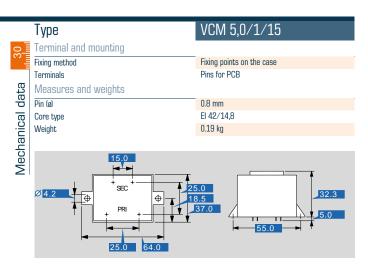

# Safety isolating transformer VCM 5,0/1/15

|                 | Туре                            | VCM 5,0/1/15                     |  |
|-----------------|---------------------------------|----------------------------------|--|
| ۍ<br>۲          | Input                           |                                  |  |
| 1+              | Rated input voltage             | 230 Vac                          |  |
|                 | Rated frequency                 | 50 - 60 Hz                       |  |
| Electrical data | Output                          |                                  |  |
| 8               | Rated output voltage            | 15 Vac                           |  |
| σ               | Rated Power                     | 5.0 VA<br>1.25<br>1.50 W<br>68 % |  |
| 읟               | No-load voltage (app. x factor) |                                  |  |
| 5               | No-load loss (typ.)             |                                  |  |
| 음               | Efficiency                      |                                  |  |
|                 | Standards                       |                                  |  |
|                 | Classification                  | Safety isolating transformer     |  |
|                 | Approvals                       |                                  |  |
|                 | Approvals                       | cURus, ENEC (VDE)                |  |
|                 | Environment                     |                                  |  |
|                 | Ambient temperature max.        | 50 °C                            |  |
|                 | Safety and protection           |                                  |  |
|                 | Туре                            | Encapsulated                     |  |
|                 | Class of Insulation System      | VDE=B, UL=class 105              |  |
|                 | Protection index                | IP 00<br>II                      |  |
|                 | Safety class (prepared)         |                                  |  |
|                 | Short circuit strength          | non-short-circuit proof          |  |
|                 | Order numbers                   |                                  |  |
|                 | Order Number                    | VCM 5,0/1/15                     |  |