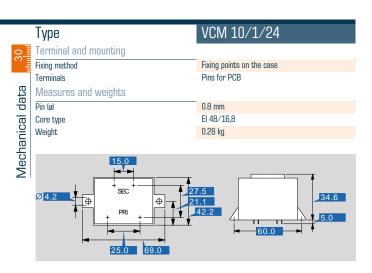

# Safety isolating transformer **VCM 10/1/24**

|                 | Туре                            | VCM 10/1/24                                                   |  |  |
|-----------------|---------------------------------|---------------------------------------------------------------|--|--|
| ያዩ              | Input                           |                                                               |  |  |
| i+              | Rated input voltage             | 230 Vac                                                       |  |  |
|                 | Rated frequency                 | 50 - 60 Hz                                                    |  |  |
| Ita             | Output                          |                                                               |  |  |
| Electrical data | Rated output voltage            | 24 Vac                                                        |  |  |
|                 | Rated Power                     | 10.0 VA                                                       |  |  |
|                 | No-load voltage (app. x factor) | 1.25<br>1.60 W<br>74 %                                        |  |  |
|                 | No-load loss (typ.)             |                                                               |  |  |
|                 | Efficiency                      |                                                               |  |  |
|                 | Standards                       |                                                               |  |  |
|                 | Classification                  | Safety isolating transformer                                  |  |  |
|                 | Approvals                       |                                                               |  |  |
|                 | Approvals                       | cURus, ENEC (VDE)                                             |  |  |
|                 | Environment                     |                                                               |  |  |
|                 | Ambient temperature max.        | 40 °C                                                         |  |  |
|                 | Safety and protection           |                                                               |  |  |
|                 | Туре                            | Encapsulated                                                  |  |  |
|                 | Class of Insulation System      | VDE=B, UL=class 105<br>IP 00<br>II<br>non-short-circuit proof |  |  |
|                 | Protection index                |                                                               |  |  |
|                 | Safety class (prepared)         |                                                               |  |  |
|                 | Short circuit strength          |                                                               |  |  |
|                 | Order numbers                   |                                                               |  |  |
|                 | Order Number                    | VCM 10/1/24                                                   |  |  |