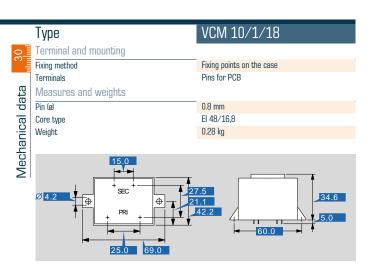

# Safety isolating transformer **VCM 10/1/18**

| Туре                            | VCM 10/1/18                                                                                                                                                                                                                                                                                                                                             |  |  |
|---------------------------------|---------------------------------------------------------------------------------------------------------------------------------------------------------------------------------------------------------------------------------------------------------------------------------------------------------------------------------------------------------|--|--|
| Input                           |                                                                                                                                                                                                                                                                                                                                                         |  |  |
| Rated input voltage             | 230 Vac                                                                                                                                                                                                                                                                                                                                                 |  |  |
| Rated frequency                 | 50 - 60 Hz                                                                                                                                                                                                                                                                                                                                              |  |  |
| Output                          |                                                                                                                                                                                                                                                                                                                                                         |  |  |
| Rated output voltage            | 18 Vac                                                                                                                                                                                                                                                                                                                                                  |  |  |
| Rated Power                     | 10.0 VA                                                                                                                                                                                                                                                                                                                                                 |  |  |
| No-load voltage (app. x factor) | 1.25                                                                                                                                                                                                                                                                                                                                                    |  |  |
| No-load loss (typ.)             | 1.60 W                                                                                                                                                                                                                                                                                                                                                  |  |  |
| Efficiency                      | 74 %                                                                                                                                                                                                                                                                                                                                                    |  |  |
| Standards                       |                                                                                                                                                                                                                                                                                                                                                         |  |  |
| Classification                  | Safety isolating transformer                                                                                                                                                                                                                                                                                                                            |  |  |
| Approvals                       |                                                                                                                                                                                                                                                                                                                                                         |  |  |
| Approvals                       | cURus, ENEC (VDE)                                                                                                                                                                                                                                                                                                                                       |  |  |
| Environment                     |                                                                                                                                                                                                                                                                                                                                                         |  |  |
| Ambient temperature max.        | 40 °C                                                                                                                                                                                                                                                                                                                                                   |  |  |
| Safety and protection           |                                                                                                                                                                                                                                                                                                                                                         |  |  |
| Туре                            | Encapsulated                                                                                                                                                                                                                                                                                                                                            |  |  |
| Class of Insulation System      | VDE=B, UL=class 105                                                                                                                                                                                                                                                                                                                                     |  |  |
| Protection index                | IP 00                                                                                                                                                                                                                                                                                                                                                   |  |  |
| Safety class (prepared)         | ll                                                                                                                                                                                                                                                                                                                                                      |  |  |
| Short circuit strength          | non-short-circuit proof                                                                                                                                                                                                                                                                                                                                 |  |  |
| Order numbers                   |                                                                                                                                                                                                                                                                                                                                                         |  |  |
| Order Number                    | VCM 10/1/18                                                                                                                                                                                                                                                                                                                                             |  |  |
|                                 | Rated input voltage   Rated input voltage   Rated output voltage   Rated output voltage   Rated Power   No-load voltage (app. x factor)   No-load loss (typ.)   Efficiency   Standards   Classification   Approvals   Environment   Ambient temperature max.   Safety and protection   Type   Class (prepared)   Short circuit strength   Order numbers |  |  |