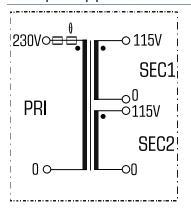

# **Applications**

Safety isolating transformer for the safe electrical isolation of the input and output sides. The transformer is suitable for creating SELV and PELV circuits because of the limit on the output voltage.

### Sample application

Approvals

VDE