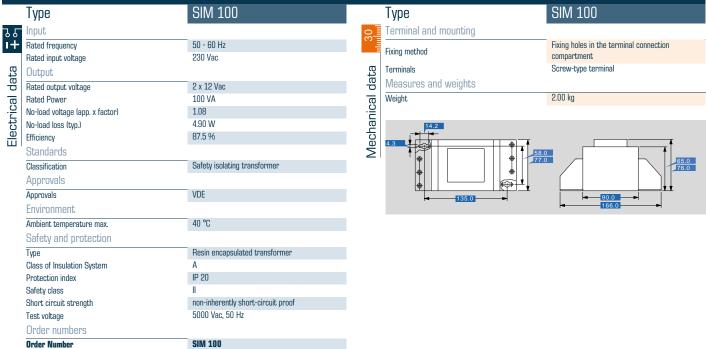

## Standards

Safety isolating transformer to: VDE 0570 Part 2-6, DIN EN 61558-2-6, EN 61558-2-6, IEC 61558-2-6

## Advantages

Integrated short circuit and overload protection

Double output voltage for series or parallel connection

Very good moisture protection and low noise thanks to XtraDenseFill resin encapsulation (up to 300 VA)  $\,$ 

Screw terminals under cover with strain relief