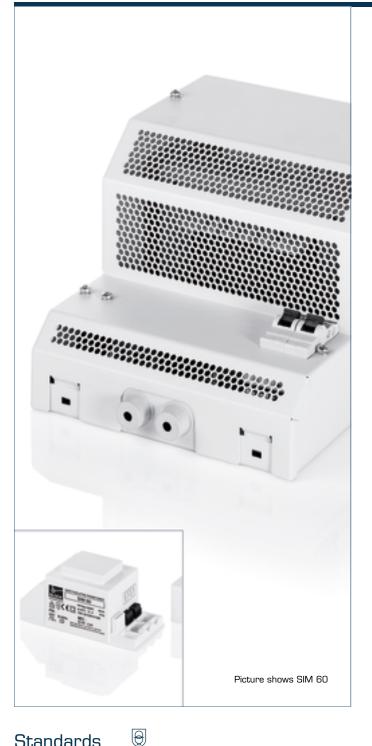

#### Safety isolating transformer **SIM 100**

## Advantages

Integrated short circuit and overload protection

Double output voltage for series or parallel connection

Very good moisture protection and low noise thanks to XtraDenseFill resin encapsulation (up to 300 VA)  $\,$ 

Screw terminals under cover with strain relief