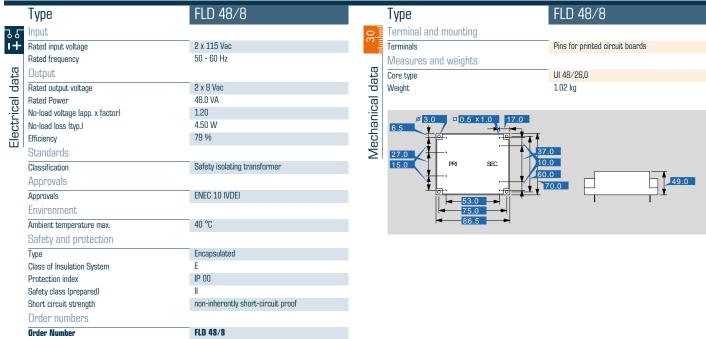

## Sample application

Standards

Safety isolating transformer to: VDE 0570 Part 2-6, DIN EN 61558-2-6, EN 61558-2-6, IEC 61558-2-6

**Approvals** 

ENEC 10 (VDE)

## Safety isolating transformer **FLD 48/8**

Below is a list of articles with direct links to our shop Electric Automation Network where you can see:

- Quote per purchase volume in real time.
- Online documentation and datasheets of all products.
- Estimated delivery time enquiry in real time.
- Logistics systems for the shipment of materials almost anywhere in the world.
- Purchasing management, order record and tracking of shipments.

To access the product, click on the green button.

| Product                                                                                                                           | Code   | Reference | Product link |
|-----------------------------------------------------------------------------------------------------------------------------------|--------|-----------|--------------|
| Short circuit proof low profile transformer short circuit proof, encapsulated, PRI 2 x 115 Vac, SEC 4 - 48 VA, 2 x 6 - 2 x 18 Vac | FLD488 | FLD 48/8  | Buy on EAN   |