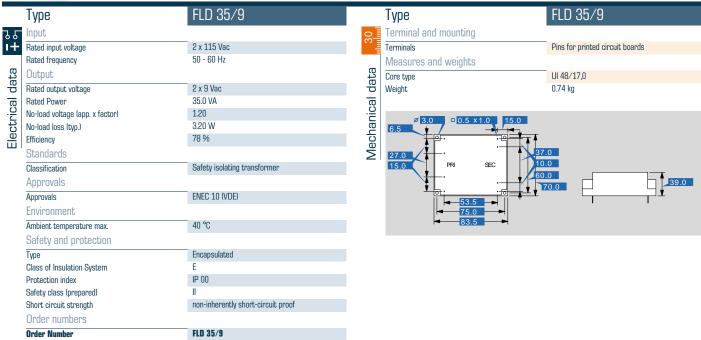

## Sample application

Standards

Safety isolating transformer to: VDE 0570 Part 2-6, DIN EN 61558-2-6, EN 61558-2-6, IEC 61558-2-6

**Approvals** 

ENEC 10 (VDE)

## Safety isolating transformer **FLD 35/9**

Below is a list of articles with direct links to our shop Electric Automation Network where you can see:

- Quote per purchase volume in real time.
- Online documentation and datasheets of all products.
- Estimated delivery time enquiry in real time.
- Logistics systems for the shipment of materials almost anywhere in the world.
- Purchasing management, order record and tracking of shipments.