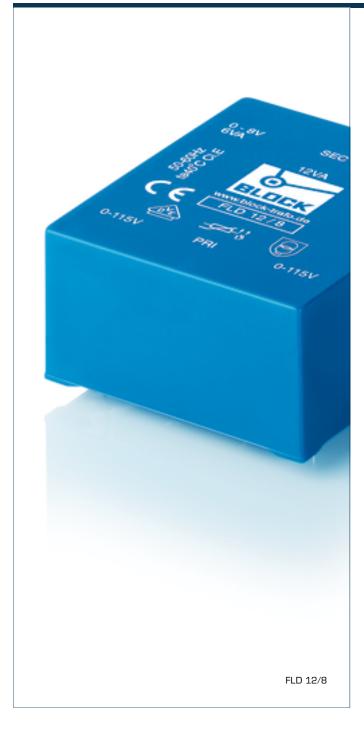

## Safety isolating transformer **FLD 35/9**

Below is a list of articles with direct links to our shop Electric Automation Network where you can see:

- Quote per purchase volume in real time.
- Online documentation and datasheets of all products.
- Estimated delivery time enquiry in real time.
- Logistics systems for the shipment of materials almost anywhere in the world.
- Purchasing management, order record and tracking of shipments.

To access the product, click on the green button.

| Product                                                                                                                           | Code   | Reference | Product link |
|-----------------------------------------------------------------------------------------------------------------------------------|--------|-----------|--------------|
| Short circuit proof low profile transformer short circuit proof, encapsulated, PRI 2 x 115 Vac, SEC 4 - 48 VA, 2 x 6 - 2 x 18 Vac | FLD359 | FLD 35/9  | Buy on EAN   |