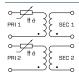

## Advantages

Minimum size at high output

Low height

Integrated overload protection using PTC in the input

Double input voltage for series or parallel connection

Double output voltage for series or parallel connection