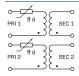

products related to this catalog. You can go directly to our shop by clicking HERE. <u>HERE</u>

#### FLD 35/6



#### Advantages

Minimum size at high output

Low height

Integrated overload protection using PTC in the input

Double input voltage for series or parallel connection

Double output voltage for series or parallel connection

Permanent corrosion protection, high insulation value and maximum electrical reliability thanks to XtraDensiFill resin encapsulation

Coil shell in 2-chamber technology

Self-extinguishing potting material

### **Applications**

As a safety isolating transformer for the safe electrical isolation of the input and output sides. The transformer is suitable for creating SELV and PELV circuits because of the limit on the output voltage.

## Sample application



#### Standards

Safety isolating transformer to: VDE 0570 Part 2-6, DIN EN 61558-2-6, EN 61558-2-6, IEC 61558-2-6

**Approvals** 



ENEC 10 (VDE)





# Safety isolating transformer **FLD 35/6**







Below is a list of articles with direct links to our shop Electric Automation Network where you can see:

- Quote per purchase volume in real time.
- Online documentation and datasheets of all products.
- Estimated delivery time enquiry in real time.
- Logistics systems for the shipment of materials almost anywhere in the world.
- Purchasing management, order record and tracking of shipments.

To access the product, click on the green button.

| Product                                                                                                                           | Code   | Refe