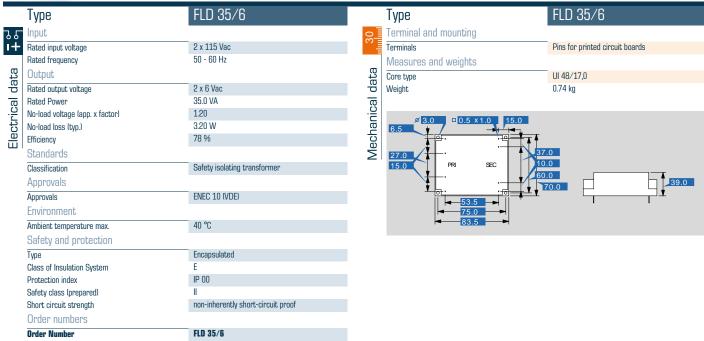

#### FLD 35/6

#### Standards

Safety isolating transformer to: VDE 0570 Part 2-6, DIN EN 61558-2-6, EN 61558-2-6, IEC 61558-2-6

**Approvals** 

ENEC 10 (VDE)