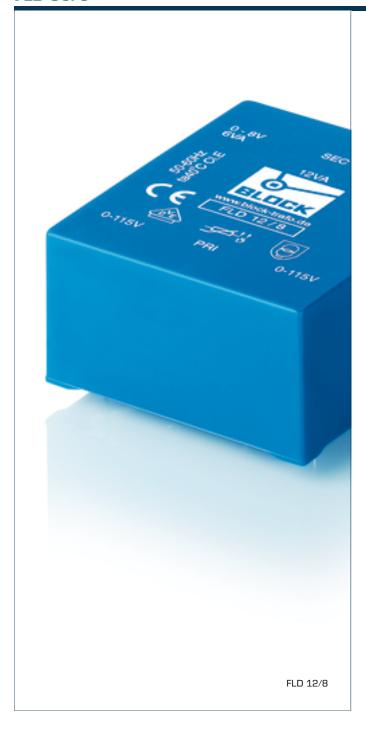

#### FLD 35/6

#### Advantages

Minimum size at high output

Low height

Integrated overload protection using PTC in the input

Double input voltage for series or parallel connection

Double output voltage for series or parallel connection

Permanent corrosion protection, high insulation value and maximum electrical reliability thanks to XtraDensiFill resin encapsulation

Coil shell in 2-chamber technology

Self-extinguishing potting material