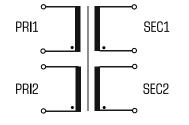

## Applications

As a mains transformer for adjustment of the voltage and simple electrical isolation.

As an isolating transformer for the safe electrical isolation of the input and output sides. The transformer may be used to set up protective separation as a protective measure in accordance with VDE 0100.

As a safety isolating transformer for the safe electrical isolation of the input and output sides. The transformer is suitable for creating SELV and PELV circuits because of the limit on the output voltage.

#### Sample application

ENEC 10 (VDE), UL 5085-1/-2, CSA 22.2 No.66

BLOCK Transformatoren-Elektronik GmbH • Phone +49 4231 678-0 • info@block.eu