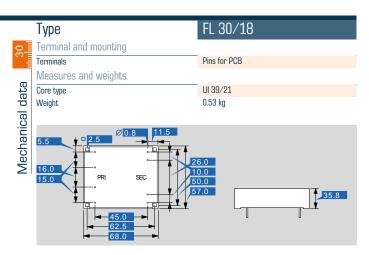

# Safety isolating transformer **FL 30/18**

|                 | Туре                            | FL 30/18                     |  |
|-----------------|---------------------------------|------------------------------|--|
| ያደ              | Input                           |                              |  |
| 1+              | Rated input voltage             | 2 x 115 Vac                  |  |
|                 | Rated frequency                 | 50 - 60 Hz                   |  |
| lta             | Output                          |                              |  |
| <del>G</del>    | Rated output voltage            | 2 x 18 Vac                   |  |
| Electrical data | Rated Power                     | 30.0 VA                      |  |
|                 | No-load voltage (app. x factor) | 1.17                         |  |
|                 | No-load loss (typ.)             | 1.70 W                       |  |
|                 | Efficiency                      | 81 %                         |  |
|                 | Standards                       |                              |  |
|                 | Classification                  | Safety isolating transformer |  |
|                 | Approvals                       |                              |  |
|                 | Approvals                       | cURus, ENEC 10 (VDE)         |  |
|                 | Environment                     |                              |  |
|                 | Ambient temperature max.        | 40 °C                        |  |
|                 | Safety and protection           |                              |  |
|                 | Туре                            | Encapsulated                 |  |
|                 | Class of Insulation System      | VDE=E, UL=class 105          |  |
|                 | Protection index                | IP 00                        |  |
|                 | Safety class (prepared)         | II                           |  |
|                 | Short circuit strength          | non-short-circuit proof      |  |
|                 | Order numbers                   |                              |  |
|                 | Order Number                    | FL 30/18                     |  |