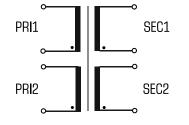

# Applications

As a mains transformer for adjustment of the voltage and simple electrical isolation.

As an isolating transformer for the safe electrical isolation of the input and output sides. The transformer may be used to set up protective separation as a protective measure in accordance with VDE 0100.

As a safety isolating transformer for the safe electrical isolation of the input and output sides. The transformer is suitable for creating SELV and PELV circuits because of the limit on the output voltage.