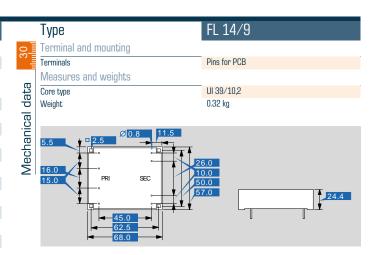

## Safety isolating transformer FL 14/9

|                 | Туре                            | FL 14/9                      |
|-----------------|---------------------------------|------------------------------|
| ያይ              | Input                           |                              |
| 1+              | Rated input voltage             | 2 x 115 Vac                  |
|                 | Rated frequency                 | 50 - 60 Hz                   |
| Ita             | Output                          |                              |
| - <sup>6</sup>  | Rated output voltage            | 2 x 9 Vac                    |
| <u>n</u>        | Rated Power                     | 14.0 VA                      |
| . <u>e</u>      | No-load voltage (app. x factor) | 1.28                         |
| Electrical data | No-load loss (typ.)             | 1.20 W                       |
|                 | Efficiency                      | 74 %                         |
|                 | Standards                       |                              |
|                 | Classification                  | Safety isolating transformer |
|                 | Approvals                       |                              |
|                 | Approvals                       | cURus, ENEC 10 (VDE)         |
|                 | Environment                     |                              |
|                 | Ambient temperature max.        | 40 °C                        |
|                 | Safety and protection           |                              |
|                 | Туре                            | Encapsulated                 |
|                 | Class of Insulation System      | VDE=E, UL=class 105          |
|                 | Protection index                | IP 00                        |
|                 | Safety class (prepared)         | II                           |
|                 | Short circuit strength          | non-short-circuit proof      |
|                 | Order numbers                   |                              |
|                 | Order Number                    | FL 14/9                      |
|                 |                                 |                              |