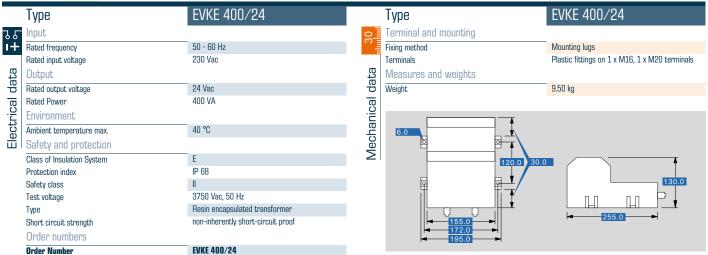

# Safety isolating transformer **EVKE 400/24**

Below is a list of articles with direct links to our shop Electric Automation Network where you can see:

- Quote per purchase volume in real time.
- Online documentation and datasheets of all products.
- Estimated delivery time enquiry in real time.
- Logistics systems for the shipment of materials almost anywhere in the world.
- Purchasing management, order record and tracking of shipments.

To access the product, click on the green button.

| Product                                                                               | Code      | Reference      | Product link |
|---------------------------------------------------------------------------------------|-----------|----------------|--------------|
| Safety isolating transformer encapsulated, IP 65, PRI 230 Vac, SEC 25 - 40 VA, 24 Vac | EVKE40024 | EVKE<br>400/24 | Buy on EAN   |