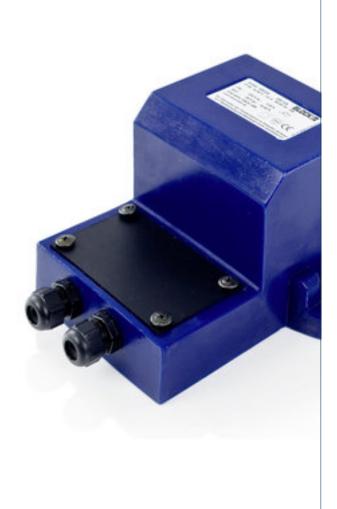

At the end of this document you will find links to products related to this catalog. You can go directly to our shop by clicking HERE. <u>HERE</u>



#### Advantages

Integrated short circuit and overload protection

Very good moisture protection and low noise thanks to resin encapsulation

High degree of protection

Plastic fittings on terminals

### **Applications**

Safety isolating transformer for the safe electrical isolation of the input and output sides. The transformer is suitable for creating SELV and PELV circuits because of the limit on the output voltage.

## Sample application



Picture shows EVKE 250/24

## Standards





Safety isolating transformer to: VDE 0570 Part 2-6, DIN EN 61558-2-6, EN 61558-2-6, IEC 61558-2-6

## Approvals





# Safety isolating transformer **EVKE 400/24**







Below is a list of articles with direct links to our shop Electric Automation Network where you can see:

- Quote per purchase volum