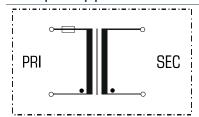

### **Applications**

Safety isolating transformer for the safe electrical isolation of the input and output sides. The transformer is suitable for creating SELV and PELV circuits because of the limit on the output voltage.