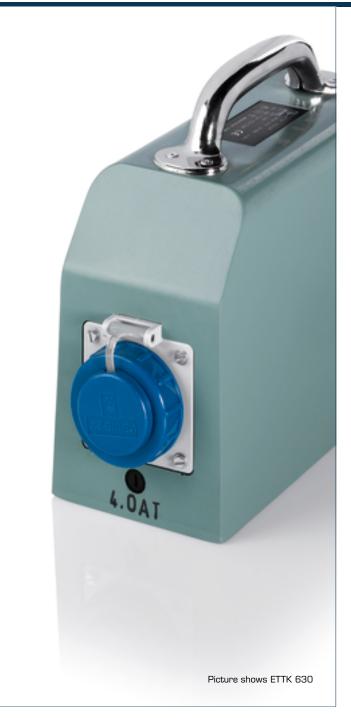

# Advantages

Safe galvanic isolation

Integrated short circuit and overload protection

Very good moisture protection and low noise thanks to resin encapsulation

High degree of protection

Carry handle, mains cable with safety plug, shockproof socket for portable application

# Isolating transformer **ETTK 630**

|                 | Туре                       | ETTK 630                           |
|-----------------|----------------------------|------------------------------------|
| Ĵ٢              | Input                      |                                    |
| 1+              | Rated frequency            | 50 - 60 Hz                         |
|                 | Rated input voltage        | 230 Vac                            |
| ta              | Output                     |                                    |
| Electrical data | Rated output voltage       | 230 Vac                            |
|                 | Rated Power                | 630 VA                             |
|                 | Environment                |                                    |
|                 | Ambient temperature max.   | 40 °C                              |
| Ш               | Safety and protection      |                                    |
|                 | Туре                       | Resin encapsulated transformer     |
|                 | Class of Insulation System | A                                  |
|                 | Protection index           | IP 67                              |
|                 | Safety class               | II                                 |
|                 | Short circuit strength     | non-inherently short-circuit proof |
|                 | Test voltage               | 4000 Vac, 50 Hz                    |
|                 | Order numbers              |                                    |
|                 | Order Number               | ETTK 630                           |