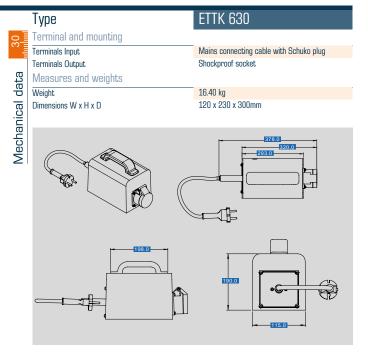

# Isolating transformer **ETTK 630**

|                 | Туре                       | ETTK 630                           |
|-----------------|----------------------------|------------------------------------|
| Ĵ٢              | Input                      |                                    |
| 1+              | Rated frequency            | 50 - 60 Hz                         |
|                 | Rated input voltage        | 230 Vac                            |
| ta              | Output                     |                                    |
| Electrical data | Rated output voltage       | 230 Vac                            |
|                 | Rated Power                | 630 VA                             |
|                 | Environment                |                                    |
|                 | Ambient temperature max.   | 40 °C                              |
| Ш               | Safety and protection      |                                    |
|                 | Туре                       | Resin encapsulated transformer     |
|                 | Class of Insulation System | A                                  |
|                 | Protection index           | IP 67                              |
|                 | Safety class               | II                                 |
|                 | Short circuit strength     | non-inherently short-circuit proof |
|                 | Test voltage               | 4000 Vac, 50 Hz                    |
|                 | Order numbers              |                                    |
|                 | Order Number               | ETTK 630                           |