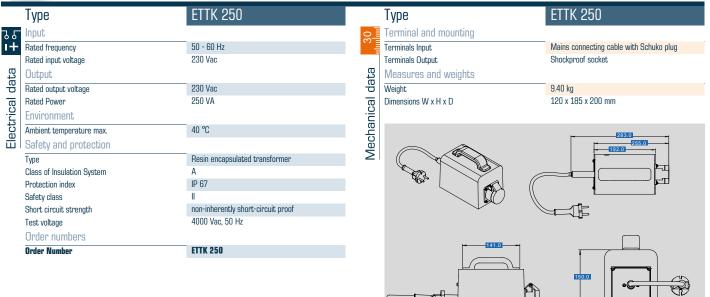

#### Standards

Isolating transformer to: VDE 0570 Part 2-4, DIN EN 61558-2-4, EN 61558-2-4, IEC 61558-2-4

#### Advantages

Safe galvanic isolation

Integrated short circuit and overload protection

Very good moisture protection and low noise thanks to resin encapsulation

High degree of protection

Carry handle, mains cable with safety plug, shockproof socket for portable application  $% \left( {{{\left( {{{\left( {{{c_{1}}} \right)}} \right)}}} \right)$ 