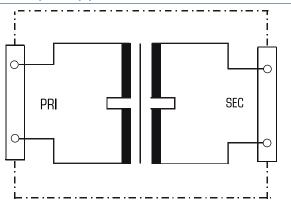

# Applications

Isolating transformer for the safe electrical isolation of the input and output sides. The transformer may be used to set up protective separation as a protective measure in accordance with VDE 0100.

## Sample application

**Approvals** 

BLOCK Transformatoren-Elektronik GmbH • Phone +49 4231 678-0 • info@block.eu