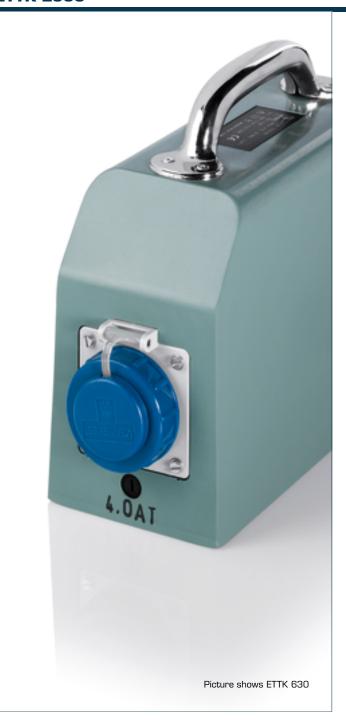

## Advantages

Safe galvanic isolation

Integrated short circuit and overload protection

Very good moisture protection and low noise thanks to resin encapsulation

High degree of protection

Carry handle, mains cable with safety plug, shockproof socket for portable application

# Isolating transformer **ETTK 1000**

|                 | Туре                       | ETTK 1000                          |  |
|-----------------|----------------------------|------------------------------------|--|
| ٦٢              | Input                      |                                    |  |
| 1+              | Rated frequency            | 50 - 60 Hz                         |  |
|                 | Rated input voltage        | 230 Vac                            |  |
| ıta             | Output                     |                                    |  |
| ő               | Rated output voltage       | 230 Vac                            |  |
| g               | Rated Power                | 1000 VA                            |  |
| Electrical data | Environment                |                                    |  |
| 덣               | Ambient temperature max.   | 40 ℃                               |  |
| Ш̈́             | Safety and protection      |                                    |  |
|                 | Туре                       | Resin encapsulated transformer     |  |
|                 | Class of Insulation System | Α                                  |  |
|                 | Protection index           | IP 67                              |  |
|                 | Safety class               | II                                 |  |
|                 | Short circuit strength     | non-inherently short-circuit proof |  |
|                 | Test voltage               | 4000 Vac, 50 Hz                    |  |
|                 | Order numbers              |                                    |  |
|                 | Order Number               | ETTK 1000                          |  |