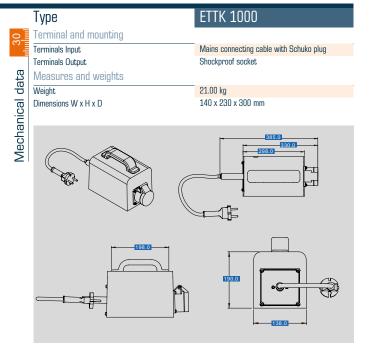

# Isolating transformer **ETTK 1000**

|                 | Туре                       | ETTK 1000                          |  |
|-----------------|----------------------------|------------------------------------|--|
| ٦٢              | Input                      |                                    |  |
| 1+              | Rated frequency            | 50 - 60 Hz                         |  |
|                 | Rated input voltage        | 230 Vac                            |  |
| ıta             | Output                     |                                    |  |
| ő               | Rated output voltage       | 230 Vac                            |  |
| g               | Rated Power                | 1000 VA                            |  |
| Electrical data | Environment                |                                    |  |
| 덣               | Ambient temperature max.   | 40 ℃                               |  |
| Ш̈́             | Safety and protection      |                                    |  |
|                 | Туре                       | Resin encapsulated transformer     |  |
|                 | Class of Insulation System | Α                                  |  |
|                 | Protection index           | IP 67                              |  |
|                 | Safety class               | II                                 |  |
|                 | Short circuit strength     | non-inherently short-circuit proof |  |
|                 | Test voltage               | 4000 Vac, 50 Hz                    |  |
|                 | Order numbers              |                                    |  |
|                 | Order Number               | ETTK 1000                          |  |