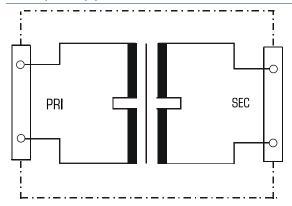

## **Applications**

Isolating transformer for the safe electrical isolation of the input and output sides. The transformer may be used to set up protective separation as a protective measure in accordance with VDE 0100.

# Sample application