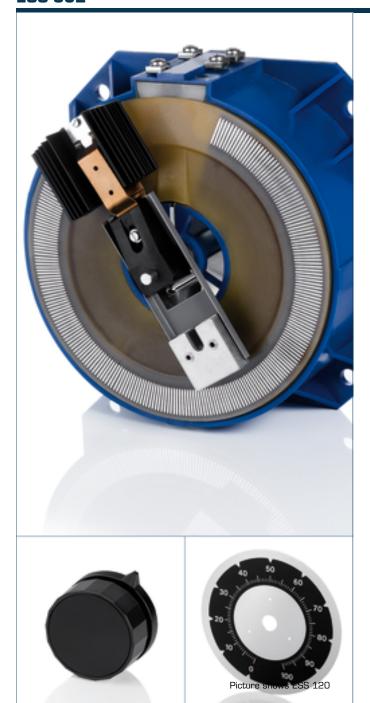

#### **ESS 302**

## Advantages

Stepless adjustment of the AC voltage from zero to the maximum value

Self-cleaning of the exposed contact tracks

4-point flange mounting

Rotary knobs and scales optionally available

#### **Applications**

Variable auto transformer for continuous adjustment of AC voltages or currents under load.

# Variable transformer **ESS 302**

| Туре                                                                           | ESS 302      | Туре                                              | ESS 302                     |
|--------------------------------------------------------------------------------|--------------|---------------------------------------------------|-----------------------------|
| Input                                                                          |              | Terminal and mounting                             |                             |
| Rated frequency                                                                | 50 - 60 Hz   | Fixing method                                     | 4-point bolted flange joint |
| Rated input voltage                                                            | 230 Vac      | Terminals                                         | Screw-type terminals        |
| Output Angle of rotation                                                       |              | Measures and weights  Weight                      |                             |
| Angle of rotation                                                              | 320 °        | Weight                                            | 2.60 kg                     |
| Rated output voltage                                                           | 0230/260 Vac | Q Accessory                                       |                             |
| Rated output current                                                           | 1.80 A       | Rotary knob (optional)                            | 50/6-1                      |
| Rated output voltage Rated output current Environment Ambient temperature max. |              | Accessory Rotary knob (optional) Scale (optional) | SK/120                      |
| Ambient temperature max.                                                       | 45 °C        | 0                                                 |                             |
| Safety and protection                                                          |              | Σ                                                 | 5.8                         |
| Class of Insulation System                                                     | В            |                                                   |                             |
| Protection index                                                               | IP 00        |                                                   |                             |
| Test voltage control spindle                                                   | 4 kV         |                                                   |                             |
| Order numbers                                                                  |              | 0.0                                               |                             |
| Order Number                                                                   | ESS 302      |                                                   |                             |
|                                                                                |              | 84.0                                              | 96.0                        |