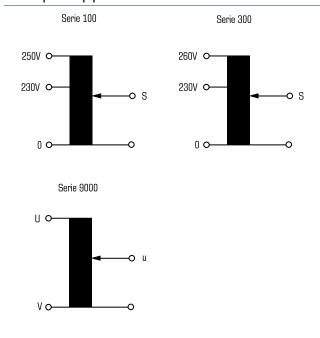

# Variable transformer **ESS 302**

| Туре                                                                           | ESS 302      | Туре                                              | ESS 302                     |
|--------------------------------------------------------------------------------|--------------|---------------------------------------------------|-----------------------------|
| Input                                                                          |              | Terminal and mounting                             |                             |
| Rated frequency                                                                | 50 - 60 Hz   | Fixing method                                     | 4-point bolted flange joint |
| Rated input voltage                                                            | 230 Vac      | Terminals                                         | Screw-type terminals        |
| Output Angle of rotation                                                       |              | Measures and weights  Weight                      |                             |
| Angle of rotation                                                              | 320 °        | Weight                                            | 2.60 kg                     |
| Rated output voltage                                                           | 0230/260 Vac | Q Accessory                                       |                             |
| Rated output current                                                           | 1.80 A       | Rotary knob (optional)                            | 50/6-1                      |
| Rated output voltage Rated output current Environment Ambient temperature max. |              | Accessory Rotary knob (optional) Scale (optional) | SK/120                      |
| Ambient temperature max.                                                       | 45 °C        | 0                                                 |                             |
| Safety and protection                                                          |              | Σ                                                 | 5.8                         |
| Class of Insulation System                                                     | В            |                                                   |                             |
| Protection index                                                               | IP 00        |                                                   |                             |
| Test voltage control spindle                                                   | 4 kV         |                                                   |                             |
| Order numbers                                                                  |              | 0.0                                               |                             |
| Order Number                                                                   | ESS 302      |                                                   |                             |
|                                                                                |              | 84.0                                              | 96.0                        |