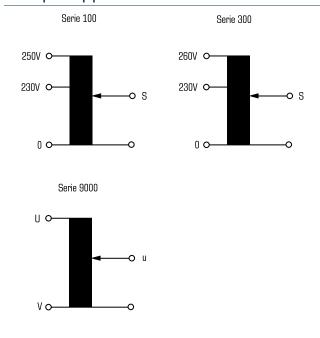

## Sample application

# Variable transformer **ESS 110**

| Туре                                                                           | ESS 110      | Type                                              | ESS 110                     |  |
|--------------------------------------------------------------------------------|--------------|---------------------------------------------------|-----------------------------|--|
| 5 Input                                                                        |              | Terminal and mounting                             |                             |  |
| Rated frequency                                                                | 50 - 60 Hz   | Fixing method                                     | 4-point bolted flange joint |  |
| Rated input voltage                                                            | 230 Vac      | Terminals                                         | Screw-type terminals        |  |
| Output Angle of rotation                                                       |              | Measures and weights  Weight                      | Measures and weights        |  |
| Angle of rotation                                                              | 320 °        | Weight                                            | 7.80 kg                     |  |
| Rated output voltage                                                           | 0230/250 Vac | Accessory                                         |                             |  |
| Rated output current                                                           | 10.00 A      | Rotary knob (optional)                            | 50/8-1                      |  |
| Rated output voltage Rated output current Environment Ambient temperature max. |              | Scale (optional)                                  | SK/120                      |  |
| Ambient temperature max.                                                       | 45 °C        | Accessory Rotary knob (optional) Scale (optional) |                             |  |
| Safety and protection                                                          |              | Σ                                                 | 7.0                         |  |
| Class of Insulation System                                                     | В            |                                                   | In A                        |  |
| Protection index                                                               | IP 00        |                                                   |                             |  |
| Test voltage control spindle                                                   | 4 kV         |                                                   |                             |  |
| Order numbers                                                                  |              | 0.0                                               |                             |  |
| Order Number                                                                   | ESS 110      |                                                   |                             |  |
|                                                                                |              |                                                   | 142.0                       |  |
|                                                                                |              | → 118.                                            |                             |  |
|                                                                                |              | 32.0                                              | 197.0                       |  |