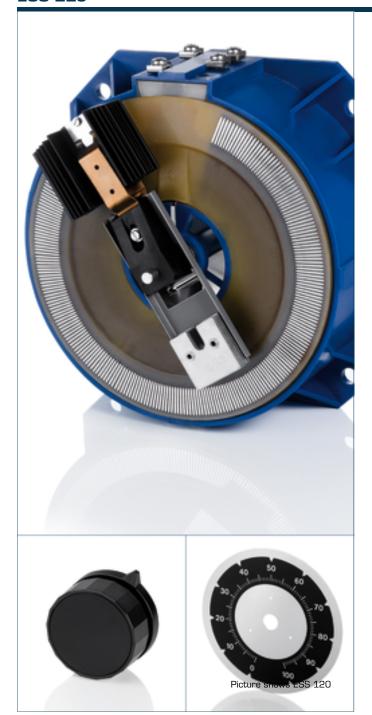

#### **ESS 110**

## Advantages

Stepless adjustment of the AC voltage from zero to the maximum value

Self-cleaning of the exposed contact tracks

4-point flange mounting

Rotary knobs and scales optionally available

#### **Applications**

Variable auto transformer for continuous adjustment of AC voltages or currents under load.

# Variable transformer **ESS 110**

| Туре                                                                           | ESS 110      | Type                                              | ESS 110                     |  |
|--------------------------------------------------------------------------------|--------------|---------------------------------------------------|-----------------------------|--|
| 5 Input                                                                        |              | Terminal and mounting                             |                             |  |
| Rated frequency                                                                | 50 - 60 Hz   | Fixing method                                     | 4-point bolted flange joint |  |
| Rated input voltage                                                            | 230 Vac      | Terminals                                         | Screw-type terminals        |  |
| Output Angle of rotation                                                       |              | Measures and weights  Weight                      | Measures and weights        |  |
| Angle of rotation                                                              | 320 °        | Weight                                            | 7.80 kg                     |  |
| Rated output voltage                                                           | 0230/250 Vac | Accessory                                         |                             |  |
| Rated output current                                                           | 10.00 A      | Rotary knob (optional)                            | 50/8-1                      |  |
| Rated output voltage Rated output current Environment Ambient temperature max. |              | Scale (optional)                                  | SK/120                      |  |
| Ambient temperature max.                                                       | 45 °C        | Accessory Rotary knob (optional) Scale (optional) |                             |  |
| Safety and protection                                                          |              | Σ                                                 | 7.0                         |  |
| Class of Insulation System                                                     | В            |                                                   | In A                        |  |
| Protection index                                                               | IP 00        |                                                   |                             |  |
| Test voltage control spindle                                                   | 4 kV         |                                                   |                             |  |
| Order numbers                                                                  |              | 0.0                                               |                             |  |
| Order Number                                                                   | ESS 110      |                                                   |                             |  |
|                                                                                |              |                                                   | 142.0                       |  |
|                                                                                |              | → 118.                                            |                             |  |
|                                                                                |              | 32.0                                              | 197.0                       |  |