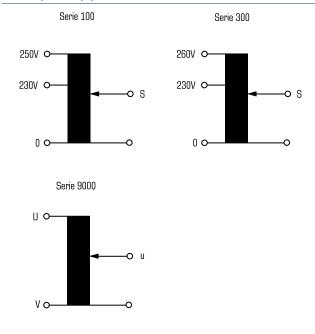

At the end of this document you will find links to products related to this catalog. You can go directly to our shop by clicking HERE. <u>HERE</u>

#### Variable transformer

#### **ESS 102**



# Advantages

Stepless adjustment of the AC voltage from zero to the maximum value

Self-cleaning of the exposed contact tracks

4-point flange mounting

Rotary knobs and scales optionally available

### **Applications**

Variable auto transformer for continuous adjustment of AC voltages or currents under load.

# Sample application



#### Standards



Variable transformer to: VDE 0552

# **Approvals**





# Variable transformer **ESS 102**

| Туре                                                                           | ESS 102      | Туре                                              | ESS 102                     |
|--------------------------------------------------------------------------------|--------------|---------------------------------------------------|-----------------------------|
| 5 Input                                                                        |              | Terminal and mounting                             |                             |
| Rated frequency                                                                | 50 - 60 Hz   | Fixing method