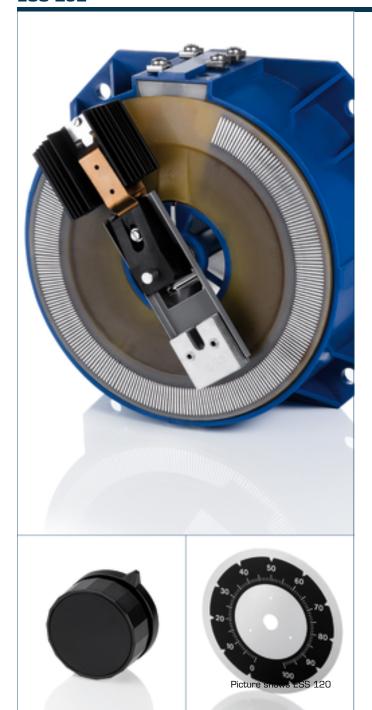

#### **ESS 102**

# Advantages

Stepless adjustment of the AC voltage from zero to the maximum value

Self-cleaning of the exposed contact tracks

4-point flange mounting

Rotary knobs and scales optionally available

### **Applications**

Variable auto transformer for continuous adjustment of AC voltages or currents under load.

# Variable transformer **ESS 102**

| Туре                                                                           | ESS 102      | Туре                                              | ESS 102                     |
|--------------------------------------------------------------------------------|--------------|---------------------------------------------------|-----------------------------|
| 5 Input                                                                        |              | Terminal and mounting                             |                             |
| Rated frequency                                                                | 50 - 60 Hz   | Fixing method                                     | 4-point bolted flange joint |
| Rated input voltage                                                            | 230 Vac      | Terminals                                         | Screw-type terminals        |
| Output Angle of rotation                                                       |              | Measures and weights  Weight                      |                             |
| Angle of rotation                                                              | 320 °        | Weight                                            | 2.60 kg                     |
| Rated output voltage                                                           | 0230/250 Vac | Q Accessory                                       |                             |
| Rated output current                                                           | 2.00 A       | Rotary knob (optional)                            | 50/6-1                      |
| Rated output voltage Rated output current Environment Ambient temperature max. |              | Accessory Rotary knob (optional) Scale (optional) | SK/120                      |
| Ambient temperature max.                                                       | 45 °C        | 9                                                 |                             |
| Safety and protection                                                          |              | Σ                                                 | 5.8                         |
| Class of Insulation System                                                     | В            |                                                   |                             |
| Protection index                                                               | IP 00        |                                                   |                             |
| Test voltage control spindle                                                   | 4 kV         |                                                   |                             |
| Order numbers                                                                  |              | 0.0                                               |                             |
| Order Number                                                                   | ESS 102      |                                                   |                             |
|                                                                                |              | <b>84.0</b> 32.0                                  | 96.0                        |