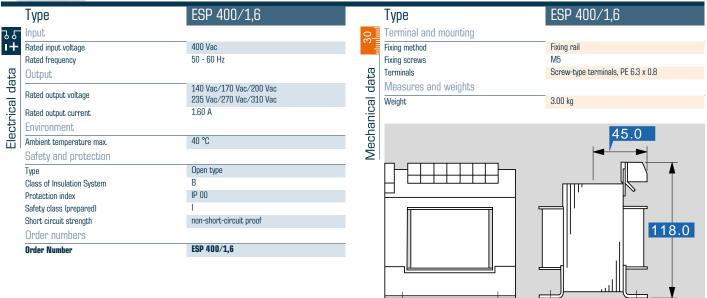

#### Autotransformer ESP 400/1,6

# Autotransformer **ESP 400/1,6**

84.0 105.0 62.0

85.0

Below is a list of articles with direct links to our shop Electric Automation Network where you can see:

- Quote per purchase volume in real time.
- Online documentation and datasheets of all products.
- Estimated delivery time enquiry in real time.
- Logistics systems for the shipment of materials almost anywhere in the world.
- Purchasing management, order record and tracking of shipments.