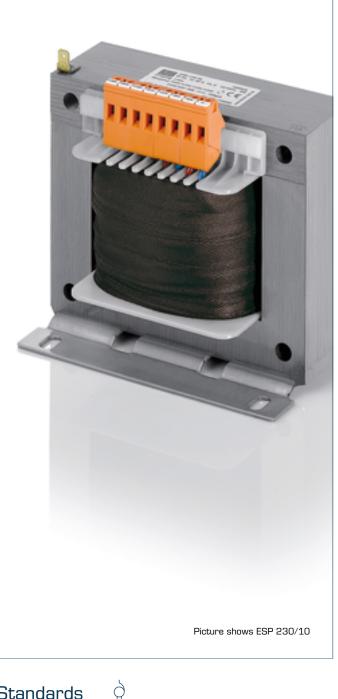

#### Autotransformer ESP 400/1,6

## Advantages

Low weight and small size (compared to isolating transformers)

Very high efficiency

Very good moisture protection and low noise thanks to BLOCKIMPEX vacuum impregnation

Contact protected screw connection terminals complying with UVV BGV A3 Simple mounting thanks to robust metal footplate with oval slots