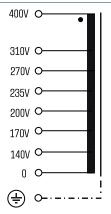

### **Applications**

Autotransformer for example for setting the speed of single-phase fan motors.

#### Sample application