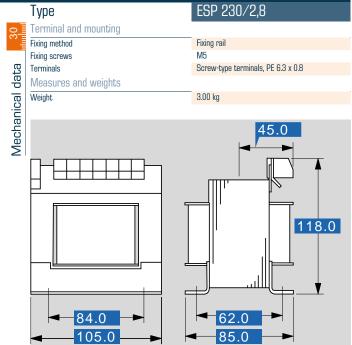

#### **ESP 230/2,8**

# Autotransformer **ESP 230/2,8**

|                 | Туре                       | ESP 230/2,8                                       |
|-----------------|----------------------------|---------------------------------------------------|
| Ĵ٢              | Input                      |                                                   |
| 1+              | Rated input voltage        | 230 Vac                                           |
|                 | Rated frequency            | 50 - 60 Hz                                        |
| ıta             | Output                     |                                                   |
| Electrical data | Rated output voltage       | 80 Vac/115 Vac/130 Vac<br>150 Vac/170 Vac/190 Vac |
|                 | Rated output current       | 2.80 A                                            |
| 당               | Environment                |                                                   |
| 픮               | Ambient temperature max.   | 40 °C                                             |
|                 | Safety and protection      |                                                   |
|                 | Туре                       | Open type                                         |
|                 | Class of Insulation System | В                                                 |
|                 | Protection index           | IP 00                                             |
|                 | Safety class (prepared)    | 1                                                 |
|                 | Short circuit strength     | non-short-circuit proof                           |
|                 | Order numbers              |                                                   |
|                 | Order Number               | ESP 230/2,8                                       |