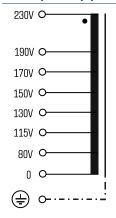

#### Sample application

# Autotransformer **ESP 230/2,8**

|                 | Туре                       | ESP 230/2,8                                       |
|-----------------|----------------------------|---------------------------------------------------|
| Ĵ٢              | Input                      |                                                   |
| 1+              | Rated input voltage        | 230 Vac                                           |
|                 | Rated frequency            | 50 - 60 Hz                                        |
| ıta             | Output                     |                                                   |
| Electrical data | Rated output voltage       | 80 Vac/115 Vac/130 Vac<br>150 Vac/170 Vac/190 Vac |
|                 | Rated output current       | 2.80 A                                            |
| 당               | Environment                |                                                   |
| 픮               | Ambient temperature max.   | 40 °C                                             |
|                 | Safety and protection      |                                                   |
|                 | Туре                       | Open type                                         |
|                 | Class of Insulation System | В                                                 |
|                 | Protection index           | IP 00                                             |
|                 | Safety class (prepared)    | 1                                                 |
|                 | Short circuit strength     | non-short-circuit proof                           |
|                 | Order numbers              |                                                   |
|                 | Order Number               | ESP 230/2,8                                       |