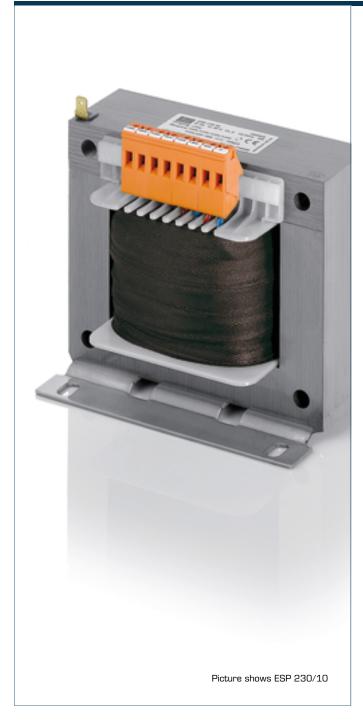

#### **ESP 230/2,8**

## Advantages

Low weight and small size (compared to isolating transformers)

Very high efficiency

Very good moisture protection and low noise thanks to BLOCKIMPEX vacuum impregnation  $% \left( 1\right) =\left( 1\right) \left( 1\right) \left($ 

Contact protected screw connection terminals complying with UVV BGV A3

Simple mounting thanks to robust metal footplate with oval slots