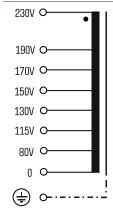

## Sample application

# Autotransformer **ESP 230/1,5**

| Туре                     |                     | ESP 230/1,5                                       |  |
|--------------------------|---------------------|---------------------------------------------------|--|
| ام Input                 |                     |                                                   |  |
| + Rated in               | nput voltage        | 230 Vac                                           |  |
| Rated f                  | requency            | 50 - 60 Hz                                        |  |
| 면 Outpu                  | t                   |                                                   |  |
| Rated of Environ Ambient | utput voltage       | 80 Vac/115 Vac/130 Vac<br>150 Vac/170 Vac/190 Vac |  |
| .흐 Rated o               | utput current       | 1.50 A                                            |  |
| 등 Enviro                 | nment               |                                                   |  |
| Ambient                  | t temperature max.  | 40 °C                                             |  |
| Safety                   | and protection      |                                                   |  |
| Туре                     |                     | Open type                                         |  |
| Class of                 | f Insulation System | В                                                 |  |
| Protect                  | ion index           | IP 00                                             |  |
| Safety o                 | class (prepared)    |                                                   |  |
| Short c                  | ircuit strength     | non-short-circuit proof                           |  |
| Order                    | numbers             |                                                   |  |
| Order I                  | Number              | ESP 230/1,5                                       |  |