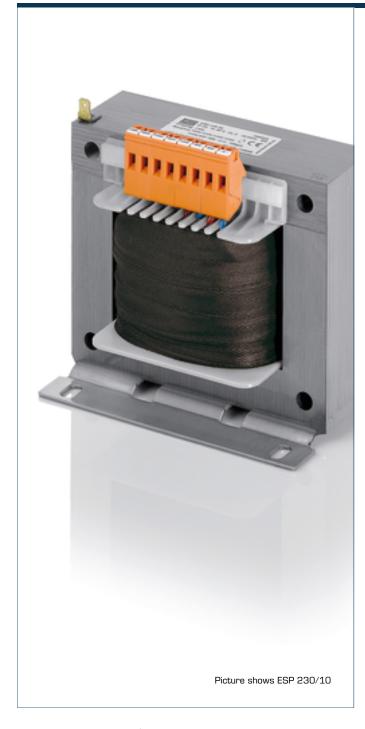

## Advantages

Low weight and small size (compared to isolating transformers)

Very high efficiency

Very good moisture protection and low noise thanks to BLOCKIMPEX vacuum impregnation  $% \left( 1\right) =\left( 1\right) \left( 1\right) \left($ 

Contact protected screw connection terminals complying with UVV BGV A3

Simple mounting thanks to robust metal footplate with oval slots

# Autotransformer **ESP 230/1,5**

| Туре                     |                     | ESP 230/1,5                                       |  |
|--------------------------|---------------------|---------------------------------------------------|--|
| ام Input                 |                     |                                                   |  |
| + Rated in               | nput voltage        | 230 Vac                                           |  |
| Rated f                  | requency            | 50 - 60 Hz                                        |  |
| 면 Outpu                  | t                   |                                                   |  |
| Rated of Environ Ambient | utput voltage       | 80 Vac/115 Vac/130 Vac<br>150 Vac/170 Vac/190 Vac |  |
| .흐 Rated o               | utput current       | 1.50 A                                            |  |
| 등 Enviro                 | nment               |                                                   |  |
| Ambient                  | t temperature max.  | 40 °C                                             |  |
| Safety                   | and protection      |                                                   |  |
| Туре                     |                     | Open type                                         |  |
| Class of                 | f Insulation System | В                                                 |  |
| Protect                  | ion index           | IP 00                                             |  |
| Safety o                 | class (prepared)    |                                                   |  |
| Short c                  | ircuit strength     | non-short-circuit proof                           |  |
| Order                    | numbers             |                                                   |  |
| Order I                  | Number              | ESP 230/1,5                                       |  |