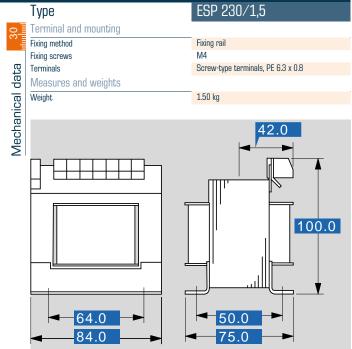

#### **ESP 230/1,5**

# Autotransformer **ESP 230/1,5**

| Туре                     |                     | ESP 230/1,5                                       |  |
|--------------------------|---------------------|---------------------------------------------------|--|
| ام Input                 |                     |                                                   |  |
| + Rated in               | nput voltage        | 230 Vac                                           |  |
| Rated f                  | requency            | 50 - 60 Hz                                        |  |
| 면 Outpu                  | t                   |                                                   |  |
| Rated of Environ Ambient | utput voltage       | 80 Vac/115 Vac/130 Vac<br>150 Vac/170 Vac/190 Vac |  |
| .흐 Rated o               | utput current       | 1.50 A                                            |  |
| 등 Enviro                 | nment               |                                                   |  |
| Ambient                  | t temperature max.  | 40 °C                                             |  |
| Safety                   | and protection      |                                                   |  |
| Туре                     |                     | Open type                                         |  |
| Class of                 | f Insulation System | В                                                 |  |
| Protect                  | ion index           | IP 00                                             |  |
| Safety o                 | class (prepared)    |                                                   |  |
| Short c                  | ircuit strength     | non-short-circuit proof                           |  |
| Order                    | numbers             |                                                   |  |
| Order I                  | Number              | ESP 230/1,5                                       |  |