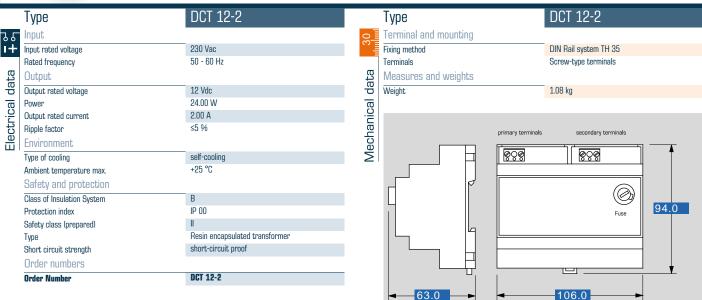

#### Single-phase, non-stabilised DC power supply **DCT 12-2**

# Single-phase, non-stabilised DC power supply **DCT 12-2**

Below is a list of articles with direct links to our shop Electric Automation Network where you can see:

- Quote per purchase volume in real time.
- Online documentation and datasheets of all products.
- Estimated delivery time enquiry in real time.
- Logistics systems for the shipment of materials almost anywhere in the world.
- Purchasing management, order record and tracking of shipments.

#### To access the product, <u>click on the green button</u>.

| Product                                                                                                                                  | Code   | Reference | Product link |
|------------------------------------------------------------------------------------------------------------------------------------------|--------|-----------|--------------|
| Single-phase, non-stabilised DC power supply Panel<br>installation on mounting rail, enclosed, PRI 230 Vac, SEC 1 - 4<br>A, 12 or 24 Vdc | DCT122 | DCT 12-2  | Buy on EAN   |