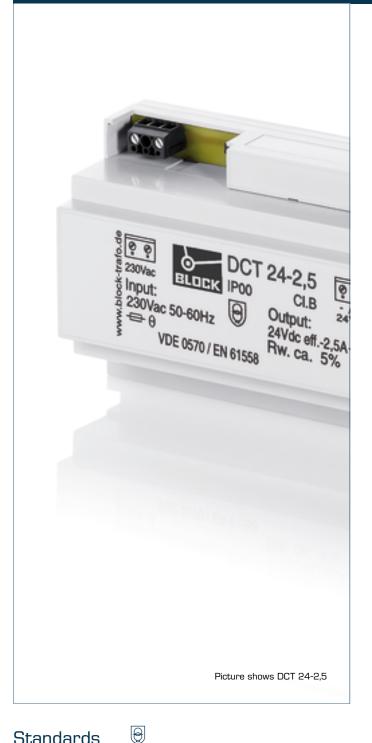

#### Single-phase, non-stabilised DC power supply **DCT 12-2**

### Standards

Non-stabilised dc power supply / Safety isolating transformer to VDE 0570 part 2-6, EN 61558-2-6, IEC 61558-2-6

## Advantages

Thermal fuse in the input and a fuse protection for the output

Separate windings Capacitor accessories

Permanent corrosion protection, high insulation value and maximum electrical reliability thanks to XtraDenseFill resin encapsulation

Stable plastic housing for rail mounting, e.g. in consumer units or meter mounting boards