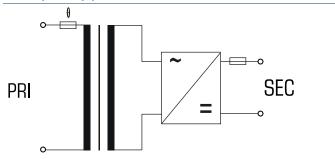

### Standards

Non-stabilised dc power supply / Safety isolating transformer to VDE 0570 part 2-6, EN 61558-2-6, IEC 61558-2-6

## Advantages

Thermal fuse in the input and a fuse protection for the output

Separate windings Capacitor accessories

Permanent corrosion protection, high insulation value and maximum electrical reliability thanks to XtraDenseFill resin encapsulation