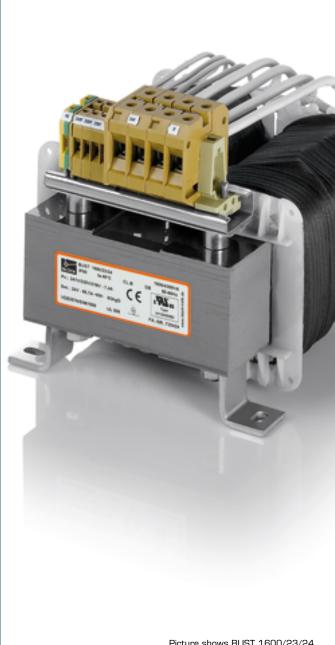

At the end of this document you will find links to products related to this catalog. You can go directly to our shop by clicking HERE. <u>HERE</u>

#### Control transformer

#### **BUST 1000/23/24**



## Advantages

High performance for the volume thanks to compact design

Primary side ±5 % tappings for voltage adjustment

Very good corrosion protection and low noise thanks to BLOCKIMPEX vacuum impregnation

Contact protected screw connection terminals complying with UVV BGV A3 Low height

# **Applications**

Control transformer for the electrical isolation of the input and output sides. The design of the transformer makes it suitable for the supply of control systems complying with VDE 0113.

## Sample application



Picture shows BUST 1600/23/24

### Standards



Control transformer to: VDE 0570 Teil 2-2, DIN EN 61558-2-2, EN 61558-2-2, IEC 61558-2-2, UL 5085-1/-2, CSA 22.2 No.66

**Approvals** 



UL 5085-1/-2, CSA 22.2 No.66





# Control transformer **BUST 1000/23/24**

|