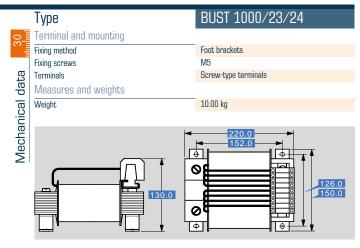

# Control transformer **BUST 1000/23/24**

|              | Type                                    | BUST 1000/23/24                         |
|--------------|-----------------------------------------|-----------------------------------------|
| ſΓ           | Input                                   |                                         |
| 1+           | Rated input voltage                     | 230 Vac                                 |
| data         | Tappings Input                          | ±5 %                                    |
|              | Low-inrush current                      | typ. rated current up to 12 times       |
|              | Rated frequency                         | 50 - 60 Hz                              |
| <del>-</del> | Output                                  |                                         |
| Electrical   | Rated output voltage                    | 24 Vac                                  |
| ct           | Rated power VDE (DB cos phi=1)          | 1000 VA                                 |
| <u>e</u>     | Rated power VDE (KB cos phi=0.5)        | 2500 VA                                 |
| ш            | Efficiency                              | 92.6 %                                  |
|              | Approvals                               |                                         |
|              | Approvals                               | cURus                                   |
|              | Environment                             |                                         |
|              | Ambient temperature max.                | 40 °C                                   |
|              | Type of cooling                         | self-cooling                            |
|              | Safety and protection                   |                                         |
|              | Class of Insulation System              | VDE=B, UL=class 130                     |
|              | Protection index                        | IP 00                                   |
|              | Safety class (prepared)                 | 1                                       |
|              | Туре                                    | Open type                               |
|              | Short circuit strength                  | non-short-circuit proof                 |
|              | PRI Fusing recommendation by circuit br | eaker with tripping characteristic type |
|              | 20 x Irated related to set)             |                                         |
|              | Setting range                           | 4.00 - 6.30 A                           |
|              | Setting value                           | 4.70 A                                  |
|              | Order numbers                           |                                         |
|              | Order Number                            | BUST 1000/23/24                         |