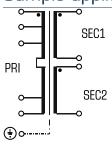

# **Applications**

Control transformer for the electrical isolation of the input and output sides. The design of the transformer makes it suitable for the supply of control systems complying with VDE 0113.