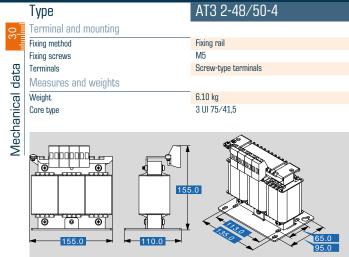

# Autotransformer AT3 2-48/50-4

|                 | Туре                       | AT3 2-48/50-4           | -                                            |
|-----------------|----------------------------|-------------------------|----------------------------------------------|
| ያር              | Input                      |                         | 0.1                                          |
| 1+              | Rated input voltage        | 3 x 480/500 Vac         | 30                                           |
| Electrical data | Rated frequency            | 50 - 60 Hz              | F                                            |
|                 | Output                     |                         | ı ga                                         |
|                 | Rated output voltage       | 3 x 400 Vac             | 용미                                           |
|                 | Rated Power                | 2000 VA                 | <u>,                                    </u> |
|                 | Vector group               | YNaO                    | ·                                            |
|                 | Efficiency                 | 90 %                    | ۱                                            |
| 品               | Approvals                  |                         | Mechanical data                              |
|                 | Approvals                  | cURus                   | Σ                                            |
|                 | Environment                |                         | ſ                                            |
|                 | Ambient temperature max.   | 40 °C                   |                                              |
|                 | Safety and protection      |                         |                                              |
|                 | Туре                       | Open type               |                                              |
|                 | Class of Insulation System | F                       |                                              |
|                 | Protection index           | IP 00                   |                                              |
|                 | Safety class (prepared)    | 1                       | Ì                                            |
|                 | Short circuit strength     | non-short-circuit proof |                                              |
|                 | Test voltage               | 4000 Vac, 50 Hz         |                                              |
|                 | Order numbers              |                         |                                              |
|                 | Order Number               | AT3 2-48/50-4           |                                              |