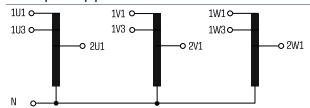

# **Applications**

Autotransformer for adjustment of the voltage on the input and output sides with no requirement for electrical isolation.

## Sample application