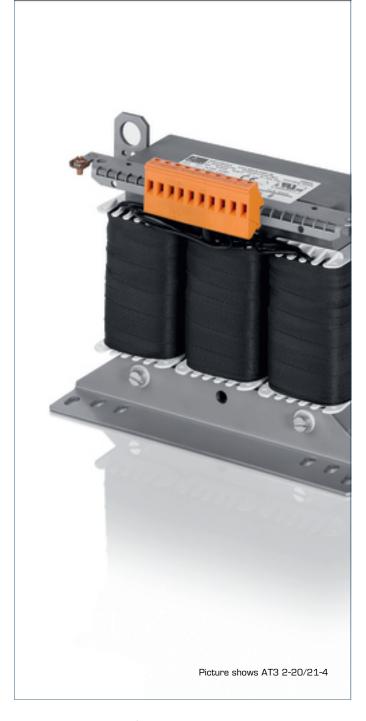

## Advantages

Low weight and small size (compared to isolating transformers)

Very high efficiency

Inverse operation possible

Patented assembly technology to lower heat losses

Very good corrosion protection and low noise thanks to BLOCKIMPEX vacuum impregnation

Fixed, contact protected screw connection terminals complying with UVV BGV  ${\sf A3}$ 

Multifunctional fixing rails with 12 oval slots

Enlarged fixing rail for easy installation from above

Integrated crane eyes