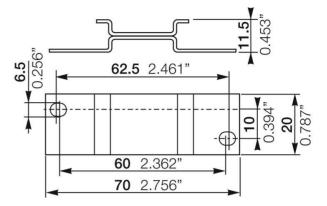

#### Dimensions

| Product Net Width:  | 20 mm    |
|---------------------|----------|
| Product Net Height: | 70 mm    |
| Product Net Depth:  | 11.5 mm  |
| Product Net Weight: | 0.018 kg |