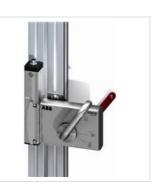

### **General Information**

 Extended Product Type:
 Knox 1A-R v2

 Product ID:
 2TLA020105R5000

 EAN:
 7350024460636

Catalog Description: Knox 1A-R v2 outward open, hings to right

**Long Description:** Knox door part for outward-opening door with hinges to the right.

### **Additional Information**

Product Main Type: Knox
Product Name: Safety Lock