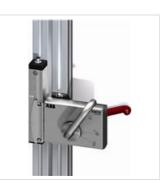

### **General Information**

 Extended Product Type:
 Knox 1A-R v2

 Product ID:
 2TLA020105R5000

 EAN:
 7350024460636

Catalog Description: Knox 1A-R v2 outward open, hings to right

**Long Description:** Knox door part for outward-opening door with hinges to the right.

### **Additional Information**

Product Main Type: Knox
Product Name: Safety Lock