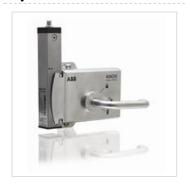

### **General Information**

 Extended Product Type:
 Knox 1A-R v2

 Product ID:
 2TLA020105R5000

 EAN:
 7350024460636

Catalog Description: Knox 1A-R v2 outward open, hings to right

**Long Description:** Knox door part for outward-opening door with hinges to the right.

### **Additional Information**

Product Main Type: Knox
Product Name: Safety Lock