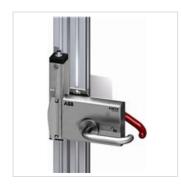

### **General Information**

 Extended Product Type:
 Knox 1A-R v2

 Product ID:
 2TLA020105R5000

 EAN:
 7350024460636

Catalog Description: Knox 1A-R v2 outward open, hings to right

**Long Description:** Knox door part for outward-opening door with hinges to the right.

### **Additional Information**

Product Main Type: Knox
Product Name: Safety Lock