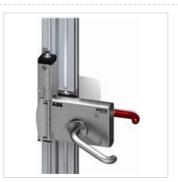

### **General Information**

 Extended Product Type:
 Knox 1A-R v2

 Product ID:
 2TLA020105R5000

 EAN:
 7350024460636

Catalog Description: Knox 1A-R v2 outward open, hings to right

**Long Description:** Knox door part for outward-opening door with hinges to the right.

### **Additional Information**

Product Main Type: Knox
Product Name: Safety Lock