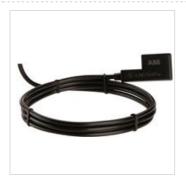

### **General Information**

 Extended Product Type:
 CL-LAD.TK006

 Product ID:
 1SVR440899R6500

 EAN:
 4013614390272

Catalog Description: CL-LAD.TK006 Connecting cable, 5m for terminal connection module-display base

**Long Description:** The CL-LAD.TK006 is a connecting cable from the CL range. This connecting cable can be

used for setting up a point-to-point connection of two display base modules. The cable has a

length of 5 m. The cable length is adaptable.