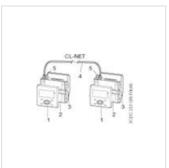

#### **General Information**

 Extended Product Type:
 CL-LAS.TK002

 Product ID:
 1SVR440799R6100

 EAN:
 4013614393914

Catalog Description: CL-LAS.TK002 Connecting cable for connection with logic relays

Long Description: The CL-LAS.TK002 is a connecting cable from the CL range. The connecting cable can be

used for programming logic relays. It has an USB interface for connection of a PC and a

logic relay. The connection cable has a length of 2 m.