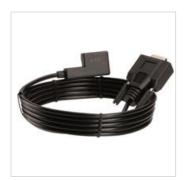

#### **General Information**

 Extended Product Type:
 CL-LAS.TK002

 Product ID:
 1SVR440799R6100

 EAN:
 4013614393914

Catalog Description: CL-LAS.TK002 Connecting cable for connection with logic relays

Long Description: The CL-LAS.TK002 is a connecting cable from the CL range. The connecting cable can be

used for programming logic relays. It has an USB interface for connection of a PC and a

logic relay. The connection cable has a length of 2 m.