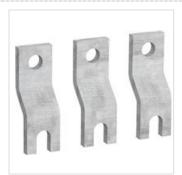

# **General Information**

Extended Product Type: BEP140-30 Product ID: 1SFN084214R1000 EAN: 7320500480335

**Catalog Description:** BEP140-30 Interconnection Bar

Long Description: Phase to Phase connectors (change over), 3-pole, AF116-AF146

### **Additional Information**

Order Multiple: 1 set **Product Main Type: BEP140** 

**Product Name:** Interconnection Bar

RoHS Date: 1226 1 Suitable For: AF146 Suitable for Product Class: **CONTACTORS** Terminal Type: Screw Terminals