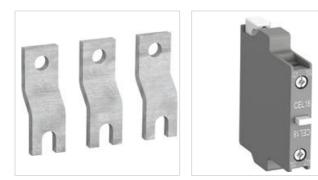

# **General Information**

Extended Product Type: BEP140-30 Product ID: 1SFN084214R1000 EAN: 7320500480335

**Catalog Description:** BEP140-30 Interconnection Bar

Long Description: Phase to Phase connectors (change over), 3-pole, AF116-AF146

### **Additional Information**

Order Multiple: 1 set **Product Main Type: BEP140** 

**Product Name:** Interconnection Bar

RoHS Date: 1226 1 Suitable For: AF146 Suitable for Product Class: **CONTACTORS** Terminal Type: Screw Terminals