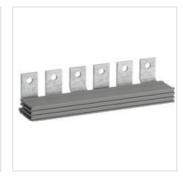

# **General Information**

Extended Product Type: BEP140-30 Product ID: 1SFN084214R1000 EAN: 7320500480335

**Catalog Description:** BEP140-30 Interconnection Bar

Long Description: Phase to Phase connectors (change over), 3-pole, AF116-AF146

### **Additional Information**

Order Multiple: 1 set **Product Main Type: BEP140** 

**Product Name:** Interconnection Bar

RoHS Date: 1226 1 Suitable For: AF146 Suitable for Product Class: **CONTACTORS** Terminal Type: Screw Terminals