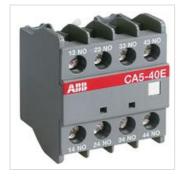

## **General Information**

Extended Product Type: CA5-40U

 Product ID:
 1SBN010040R1340

 EAN:
 3471522199638

Catalog Description:CA5-40U Auxiliary Contact BlockLong Description:CA5-40U Auxiliary Contact Block

## **Additional Information**

IIT Publishing Status:Level 0 - Information enabledProduct Main Type:Accessories for Block Contactors

Product Name: Auxiliary Contact Block
Terminal Type: Screw Terminals