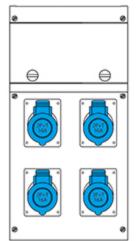

## **632.4005-012** DISTRIBUTION ASSEMBLY IP44 2P+E 16A 230V

SCAME

**Product Approvals** 

| TECHDATA                 |                       | STANDARDS AND LAWS |                                                |
|--------------------------|-----------------------|--------------------|------------------------------------------------|
| Protection degree        | Splash proof          |                    | [European Directives] Low Voltage<br>Directive |
| Mounting version         | SURFACE MOUNTING      |                    |                                                |
| Type of product          | DISTRIBUTION ASSEMBLY |                    |                                                |
| Commercial series        | BLOCK Series          |                    |                                                |
| Synthetical description  | DISTRIBUTION ASSEMBLY |                    |                                                |
| Material                 | THERMOPLASTIC         |                    |                                                |
| Protection degree IP     | IP44                  |                    |                                                |
| No. of available outlets | 4 NR                  |                    |                                                |
| No. of sockets 2P+E 16A  | 4 NR                  |                    |                                                |
| Inlet supply unit        | Not provided          |                    |                                                |
| Rated current            | 16A                   |                    |                                                |
| Rated voltage            | 230V                  |                    |                                                |
| Poles                    | 2P+E                  |                    |                                                |