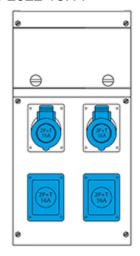

## **632.4005-002**DISTRIBUTION ASSEMBLY

IP44 2P+E 16A 230V

**Product Approvals** 

| TECHDATA                        |                       |
|---------------------------------|-----------------------|
| Protection degree               | Splash proof          |
| Mounting version                | SURFACE MOUNTING      |
| Type of product                 | DISTRIBUTION ASSEMBLY |
| Commercial series               | BLOCK Series          |
| Synthetical description         | DISTRIBUTION ASSEMBLY |
| Material                        | THERMOPLASTIC         |
| Protection degree IP            | IP44                  |
| No. of available outlets        | 4 NR                  |
| No. p.m. socket 2P+E 16A<br>P40 | 2 NR                  |
| No. of sockets 2P+E 16A         | 2 NR                  |
| Inlet supply unit               | Not provided          |
| Rated current                   | 16A                   |
| Rated voltage                   | 230V                  |
| Poles                           | 2P+E                  |