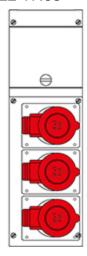

## **632.3005-063**DISTRIBUTION ASSEMBLY

IP44 3P+E 16A 400V

**Product Approvals** 

| TECHDATA                 |                       |
|--------------------------|-----------------------|
| Protection degree        | Splash proof          |
| Mounting version         | SURFACE MOUNTING      |
| Commercial series        | BLOCK Series          |
| Type of product          | DISTRIBUTION ASSEMBLY |
| Synthetical description  | DISTRIBUTION ASSEMBLY |
| Material                 | THERMOPLASTIC         |
| Protection degree IP     | IP44                  |
| No. of available outlets | 3 NR                  |
| No. of sockets 3P+E 16A  | 3 NR                  |
| Inlet supply unit        | Not provided          |
| Rated current            | 16A                   |
| Rated voltage            | 400V                  |
| Poles                    | 3P+E                  |