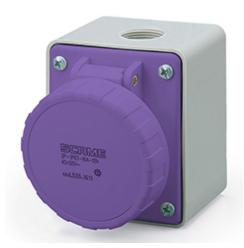

## **535.M3210**SURFACE MOUNTING SOCKET

32A 2P 20-25V 50Hz 60Hz Screw terminals

**Product Approvals** 

| TECHDATA                   |                            | STANDARDS AND LAWS |                                                                                                                                                                                                       |
|----------------------------|----------------------------|--------------------|-------------------------------------------------------------------------------------------------------------------------------------------------------------------------------------------------------|
| Type of product            | SURFACE MOUNTING<br>SOCKET | EN 60309-1 (1999)  | [European Standard] Plugs, socket-outlets and couplers for industrial purposes. Part 1: General requirements                                                                                          |
| Commercial series          | IEC309 Series              | EN 60309-2 (1999)  | [European Standard] Plugs, socket-outlets and couplers for industrial purposes. Part 2: Dimensional interchangeability requirements for pin and contact-tube accessories of harmonized configurations |
| Synthetical description    | SURFACE MOUNTING<br>SOCKET |                    |                                                                                                                                                                                                       |
| Mounting version           | SURFACE MOUNTING           |                    |                                                                                                                                                                                                       |
| Rated current              | 32A                        |                    |                                                                                                                                                                                                       |
| Poles                      | 2P                         |                    |                                                                                                                                                                                                       |
| Rated voltage (range)      | 0-50V                      |                    |                                                                                                                                                                                                       |
| Rated voltage              | 20-25V                     |                    |                                                                                                                                                                                                       |
| Working frequency          | 60Hz                       |                    |                                                                                                                                                                                                       |
| Working frequency          | 50Hz                       |                    |                                                                                                                                                                                                       |
| Colour                     | VIOLET                     |                    |                                                                                                                                                                                                       |
| Material                   | THERMOPLASTIC              |                    |                                                                                                                                                                                                       |
| Protection degree          | Watertight                 |                    |                                                                                                                                                                                                       |
| Protection degree IP       | IP66/IP67                  |                    |                                                                                                                                                                                                       |
| Types of available outlets | STRAIGHT                   |                    |                                                                                                                                                                                                       |
| Terminals                  | Screw terminals            |                    |                                                                                                                                                                                                       |
| Contact material           | CuZn (brass)               |                    |                                                                                                                                                                                                       |
| Cable entry                | M20X1,5                    |                    |                                                                                                                                                                                                       |