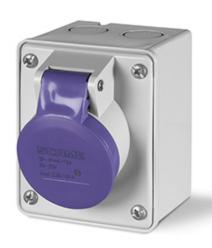

## **530.M1614**SURFACE MOUNTING SOCKET

16A 3P 20-25V 50Hz 60Hz Screw terminals

**Product Approvals** 

| TECHDATA                   |                            | STANDARDS AND LAWS |                                                                                                                                                                                                                               |
|----------------------------|----------------------------|--------------------|-------------------------------------------------------------------------------------------------------------------------------------------------------------------------------------------------------------------------------|
| Commercial series          | IEC309 Series              | EN 60309-1 (1999)  | [European Standard] Plugs, socket-outlets and couplers for industrial purposes. Part                                                                                                                                          |
| Type of product            | SURFACE MOUNTING<br>SOCKET | EN 60309-2 (1999)  | 1: General requirements [European Standard] Plugs, socket-outlets and couplers for industrial purposes. Part 2: Dimensional interchangeability requirements for pin and contact-tube accessories of harmonized configurations |
| Synthetical description    | SURFACE MOUNTING<br>SOCKET |                    |                                                                                                                                                                                                                               |
| Mounting version           | SURFACE MOUNTING           |                    |                                                                                                                                                                                                                               |
| Rated current              | 16A                        |                    |                                                                                                                                                                                                                               |
| Poles                      | 3P                         |                    |                                                                                                                                                                                                                               |
| Rated voltage (range)      | 0-50V                      |                    |                                                                                                                                                                                                                               |
| Rated voltage              | 20-25V                     |                    |                                                                                                                                                                                                                               |
| Working frequency          | 50Hz                       |                    |                                                                                                                                                                                                                               |
| Working frequency          | 60Hz                       |                    |                                                                                                                                                                                                                               |
| Colour                     | VIOLET                     |                    |                                                                                                                                                                                                                               |
| Material                   | THERMOPLASTIC              |                    |                                                                                                                                                                                                                               |
| Protection degree          | Splash proof               |                    |                                                                                                                                                                                                                               |
| Protection degree IP       | IP44                       |                    |                                                                                                                                                                                                                               |
| Types of available outlets | STRAIGHT                   |                    |                                                                                                                                                                                                                               |
| Terminals                  | Screw terminals            |                    |                                                                                                                                                                                                                               |
| Contact material           | CuZn (brass)               |                    |                                                                                                                                                                                                                               |
| Cable entry                | M20X1,5                    |                    |                                                                                                                                                                                                                               |