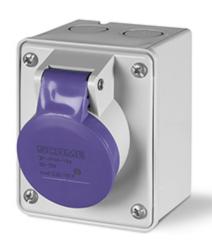

## **530.M1610**SURFACE MOUNTING SOCKET

16A 2P 20-25V 50Hz 60Hz Screw terminals

**Product Approvals** 

| TECHDATA                   |                            | STANDARDS AND LAWS |                                                                                                                                                                                                       |
|----------------------------|----------------------------|--------------------|-------------------------------------------------------------------------------------------------------------------------------------------------------------------------------------------------------|
| Type of product            | SURFACE MOUNTING<br>SOCKET | EN 60309-1 (1999)  | [European Standard] Plugs, socket-outlets and couplers for industrial purposes. Part 1: General requirements                                                                                          |
| Commercial series          | IEC309 Series              | EN 60309-2 (1999)  | [European Standard] Plugs, socket-outlets and couplers for industrial purposes. Part 2: Dimensional interchangeability requirements for pin and contact-tube accessories of harmonized configurations |
| Synthetical description    | SURFACE MOUNTING<br>SOCKET |                    |                                                                                                                                                                                                       |
| Mounting version           | SURFACE MOUNTING           |                    |                                                                                                                                                                                                       |
| Rated current              | 16A                        |                    |                                                                                                                                                                                                       |
| Poles                      | 2P                         |                    |                                                                                                                                                                                                       |
| Rated voltage (range)      | 0-50V                      |                    |                                                                                                                                                                                                       |
| Rated voltage              | 20-25V                     |                    |                                                                                                                                                                                                       |
| Working frequency          | 50Hz                       |                    |                                                                                                                                                                                                       |
| Working frequency          | 60Hz                       |                    |                                                                                                                                                                                                       |
| Colour                     | VIOLET                     |                    |                                                                                                                                                                                                       |
| Material                   | THERMOPLASTIC              |                    |                                                                                                                                                                                                       |
| Protection degree          | Splash proof               |                    |                                                                                                                                                                                                       |
| Protection degree IP       | IP44                       |                    |                                                                                                                                                                                                       |
| Types of available outlets | STRAIGHT                   |                    |                                                                                                                                                                                                       |
| Terminals                  | Screw terminals            |                    |                                                                                                                                                                                                       |
| Contact material           | CuZn (brass)               |                    |                                                                                                                                                                                                       |
| Cable entry                | M20X1,5                    |                    |                                                                                                                                                                                                       |