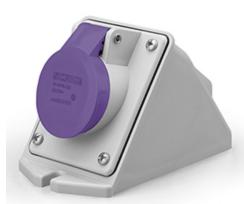

## **530.M03214**SURFACE MOUNTING SOCKET

32A 3P 20-25V 50Hz 60Hz Screw terminals

**Product Approvals** 

|                            |                            | ,                  |                                                                                                                                                                                                                               |
|----------------------------|----------------------------|--------------------|-------------------------------------------------------------------------------------------------------------------------------------------------------------------------------------------------------------------------------|
| TECHDATA                   |                            | STANDARDS AND LAWS |                                                                                                                                                                                                                               |
| Commercial series          | IEC309 Series              | EN 60309-1 (1999)  | [European Standard] Plugs, socket-outlets and couplers for industrial purposes. Part                                                                                                                                          |
| Type of product            | SURFACE MOUNTING<br>SOCKET | EN 60309-2 (1999)  | 1: General requirements [European Standard] Plugs, socket-outlets and couplers for industrial purposes. Part 2: Dimensional interchangeability requirements for pin and contact-tube accessories of harmonized configurations |
| Synthetical description    | SURFACE MOUNTING<br>SOCKET |                    |                                                                                                                                                                                                                               |
| Mounting version           | SURFACE MOUNTING           |                    |                                                                                                                                                                                                                               |
| Rated current              | 32A                        |                    |                                                                                                                                                                                                                               |
| Poles                      | 3P                         |                    |                                                                                                                                                                                                                               |
| Rated voltage (range)      | 0-50V                      |                    |                                                                                                                                                                                                                               |
| Rated voltage              | 20-25V                     |                    |                                                                                                                                                                                                                               |
| Working frequency          | 60Hz                       |                    |                                                                                                                                                                                                                               |
| Working frequency          | 50Hz                       |                    |                                                                                                                                                                                                                               |
| Colour                     | VIOLET                     |                    |                                                                                                                                                                                                                               |
| Material                   | THERMOPLASTIC              |                    |                                                                                                                                                                                                                               |
| Protection degree          | Splash proof               |                    |                                                                                                                                                                                                                               |
| Protection degree IP       | IP44                       |                    |                                                                                                                                                                                                                               |
| Types of available outlets | ANGLED                     |                    |                                                                                                                                                                                                                               |
| Terminals                  | Screw terminals            |                    |                                                                                                                                                                                                                               |
| Contact material           | CuZn (brass)               |                    |                                                                                                                                                                                                                               |
| Cable entry                | M20X1,5                    |                    |                                                                                                                                                                                                                               |