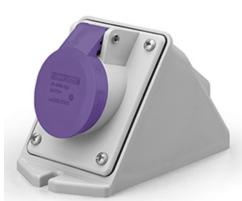

## **530.M03210**SURFACE MOUNTING SOCKET

32A 2P 20-25V 50Hz 60Hz Screw terminals

**Product Approvals** 

| TECHDATA                   |                            | STANDARDS AND LAWS |                                                                                                                                                                                                                               |
|----------------------------|----------------------------|--------------------|-------------------------------------------------------------------------------------------------------------------------------------------------------------------------------------------------------------------------------|
| Commercial series          | IEC309 Series              | EN 60309-1 (1999)  | [European Standard] Plugs, socket-outlets and couplers for industrial purposes. Part                                                                                                                                          |
| Type of product            | SURFACE MOUNTING<br>SOCKET | EN 60309-2 (1999)  | 1: General requirements [European Standard] Plugs, socket-outlets and couplers for industrial purposes. Part 2: Dimensional interchangeability requirements for pin and contact-tube accessories of harmonized configurations |
| Synthetical description    | SURFACE MOUNTING<br>SOCKET |                    |                                                                                                                                                                                                                               |
| Mounting version           | SURFACE MOUNTING           |                    |                                                                                                                                                                                                                               |
| Rated current              | 32A                        |                    |                                                                                                                                                                                                                               |
| Poles                      | 2P                         |                    |                                                                                                                                                                                                                               |
| Rated voltage (range)      | 0-50V                      |                    |                                                                                                                                                                                                                               |
| Rated voltage              | 20-25V                     |                    |                                                                                                                                                                                                                               |
| Working frequency          | 60Hz                       |                    |                                                                                                                                                                                                                               |
| Working frequency          | 50Hz                       |                    |                                                                                                                                                                                                                               |
| Colour                     | VIOLET                     |                    |                                                                                                                                                                                                                               |
| Material                   | THERMOPLASTIC              |                    |                                                                                                                                                                                                                               |
| Protection degree          | Splash proof               |                    |                                                                                                                                                                                                                               |
| Protection degree IP       | IP44                       |                    |                                                                                                                                                                                                                               |
| Types of available outlets | ANGLED                     |                    |                                                                                                                                                                                                                               |
| Terminals                  | Screw terminals            |                    |                                                                                                                                                                                                                               |
| Contact material           | CuZn (brass)               |                    |                                                                                                                                                                                                                               |
| Cable entry                | M20X1,5                    |                    |                                                                                                                                                                                                                               |