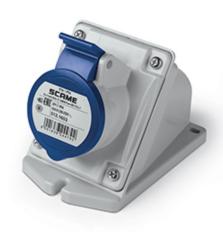

## **512.M3254**SURFACE MOUNTING SOCKET

32A 3P+E 9h 200-250V 50Hz 60Hz Screw terminals

**Product Approvals** 

| TECHDATA                   |                            | STANDARDS                                                                 | AND LAWS                                                                                                         |
|----------------------------|----------------------------|---------------------------------------------------------------------------|------------------------------------------------------------------------------------------------------------------|
| Type of product            | SURFACE MOUNTING<br>SOCKET | EN 60309-1 (1999)                                                         | [European Standard] Plugs, socket-outlets and couplers for industrial purposes. Part 1: General requirements     |
| Commercial series          | OPTIMA Series              | EN 60309-2 (1999)                                                         | [European Standard] Plugs, socket-outlets and couplers for industrial purposes. Part                             |
| Synthetical description    | SURFACE MOUNTING<br>SOCKET |                                                                           | 2: Dimensional interchangeability requirements for pin and contact-tube accessories of harmonized configurations |
| Mounting version           | SURFACE MOUNTING           | DIRECTIVE LOW [European Directives] Low Voltage VOLTAGE 2014/35 Directive |                                                                                                                  |
| Rated current              | 32A                        | /UE                                                                       |                                                                                                                  |
| Poles                      | 3P+E                       |                                                                           |                                                                                                                  |
| Hour position              | 9h                         |                                                                           |                                                                                                                  |
| Rated voltage (range)      | 200-250V                   |                                                                           |                                                                                                                  |
| Rated voltage              | 200-250V                   |                                                                           |                                                                                                                  |
| Working frequency          | 60Hz                       |                                                                           |                                                                                                                  |
| Working frequency          | 50Hz                       |                                                                           |                                                                                                                  |
| Colour                     | BLUE                       |                                                                           |                                                                                                                  |
| Material                   | THERMOPLASTIC              |                                                                           |                                                                                                                  |
| Protection degree          | Splash proof               |                                                                           |                                                                                                                  |
| Protection degree IP       | IP44/IP54                  |                                                                           |                                                                                                                  |
| Protection degree IK       | IK08                       |                                                                           |                                                                                                                  |
| Types of available outlets | ANGLED                     |                                                                           |                                                                                                                  |
| Terminals                  | Screw terminals            |                                                                           |                                                                                                                  |