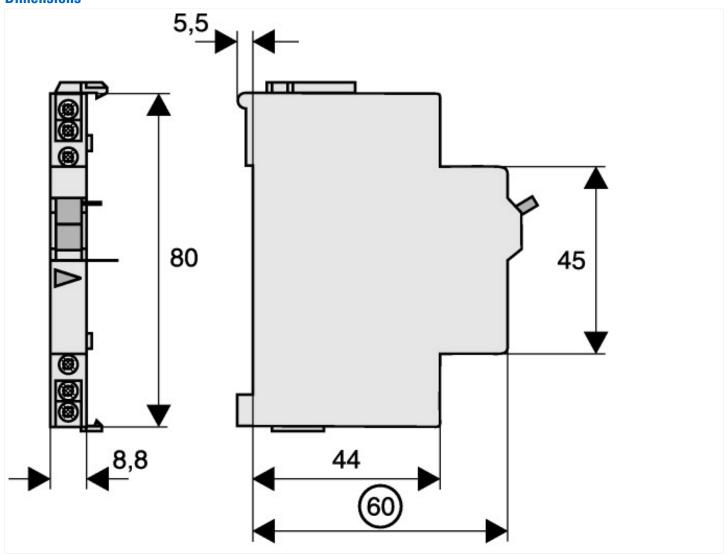

r of contacts as change-over contact                   |   | 2                 |
| Number of fault-signal switches                             |   | 0                 |
| Rated switch current                                        | Α | 4                 |
| Rated voltage                                               | V | 250               |
| Voltage type for actuating                                  |   | AC                |
| With auto test for earth leakage function                   |   | No                |
| Suitable for max. number of poles main contact unit (total) |   | 2                 |
| Suitable for max. current main contact unit                 | Α | 4                 |
|                                                             |   |                   |

# Dimensions