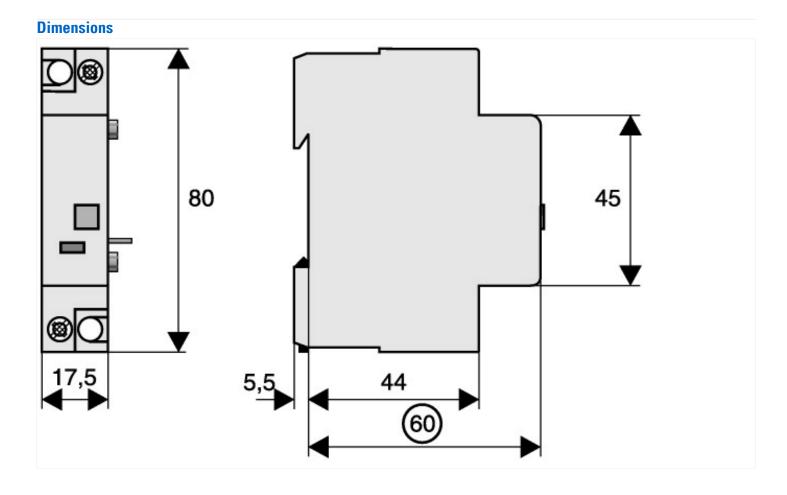

## **Technical data ETIM 7.0**

Devices for distribution board-/surface mounting (EG000062) / Auxiliary device for distribution board devices (EC001286)

| Electric engineering, automation, process control engineering / Electrical installation, device / Breaker switch component / Auxiliary contact unit for distribution board (ecl@ss10.0.1-27-14-35-02 [AKE327013]) |   |   |                    |  |
|-------------------------------------------------------------------------------------------------------------------------------------------------------------------------------------------------------------------|---|---|--------------------|--|
| Device fitting                                                                                                                                                                                                    |   |   | Universal          |  |
| Additional equipment                                                                                                                                                                                              |   |   | Under voltage coil |  |
| Attached at delivery                                                                                                                                                                                              |   |   | No                 |  |
| Assembly width (TE)                                                                                                                                                                                               |   |   | 1                  |  |
| Number of contacts as normally open contact                                                                                                                                                                       |   |   | 1                  |  |
| Number of contacts as normally closed contact                                                                                                                                                                     |   |   | 1                  |  |
| Number of contacts as change-over contact                                                                                                                                                                         |   |   | 0                  |  |
| Number of fault-signal switches                                                                                                                                                                                   |   |   | 0                  |  |
| Rated switch current                                                                                                                                                                                              | ۵ | 4 | 0                  |  |
| Rated voltage                                                                                                                                                                                                     | v | / | 115                |  |
| Voltage type for actuating                                                                                                                                                                                        |   |   | AC                 |  |
| With auto test for earth leakage function                                                                                                                                                                         |   |   | No                 |  |
| Suitable for max. number of poles main contact unit (total)                                                                                                                                                       |   |   | 1                  |  |
| Suitable for max. current main contact unit                                                                                                                                                                       | ۵ | 4 | 0                  |  |
|                                                                                                                                                                                                                   |   |   |                    |  |