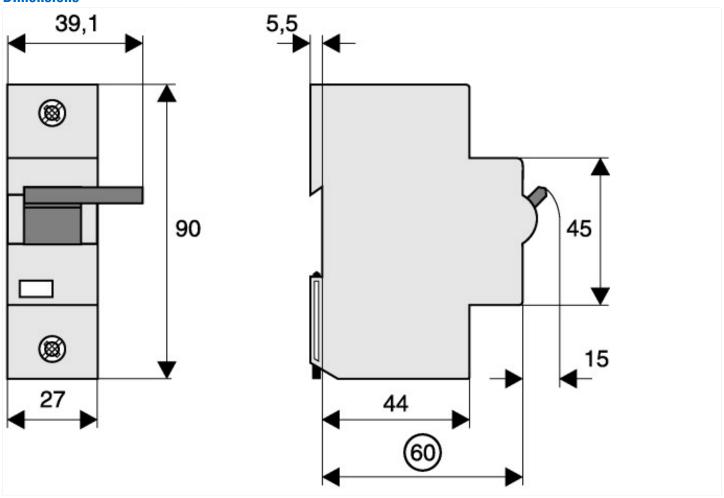

mber of fault-signal switches                             |   | 0                                         |
| Rated switch current                                        | Α | 18                                        |
| Rated voltage                                               | V | 24                                        |
| Voltage type for actuating                                  |   | AC                                        |
| With auto test for earth leakage function                   |   | No                                        |
| Suitable for max. number of poles main contact unit (total) |   | 1                                         |
| Suitable for max. current main contact unit                 | Α | 14                                        |

## **Dimensions**